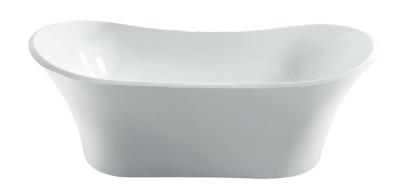

## Hilton Freestanding Bath

Product Code: HI1800W

The Hilton's high sloping backs & thin (30mm), angled bath lip creates an elegant design that is large enough to accommodate two bathers.

- AS/NZ Standard 2023/1995
- Adjustable self-supporting feet
- Lumbar support
- Suitable for dual bathing

## **PRODUCT SPECIFICATIONS**

Colour: High gloss white

Material: Premium sanitary grade acrylic

Length: 1800mm Width: 800mm Height: 660mm

126L [200mm below the bath rim] Capacity:

Bath Type: Freestanding

Waste Position: Centre Net Weight: 49kg