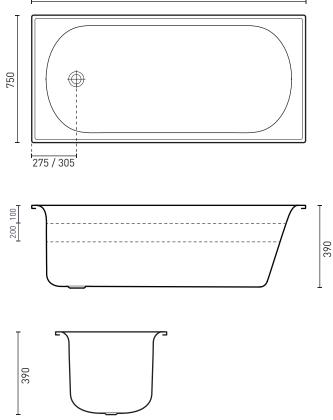

## **PRODUCT SPECIFICATIONS**

| Colour:         | High Gloss White                   |
|-----------------|------------------------------------|
| Material:       | Premium pressed metal              |
| Length:         | 1500mm / 1700mm                    |
| Width:          | 750mm                              |
| Height:         | 390mm                              |
| Capacity:       | 85L/95L [200mm below the bath rim] |
| Bath Type:      | Inset or Island                    |
| Waste Position: | End                                |
| Net Weight:     | 21kg / 24.2kg                      |
| Warranty:       | 5 years* (refer to decina.com.au)  |