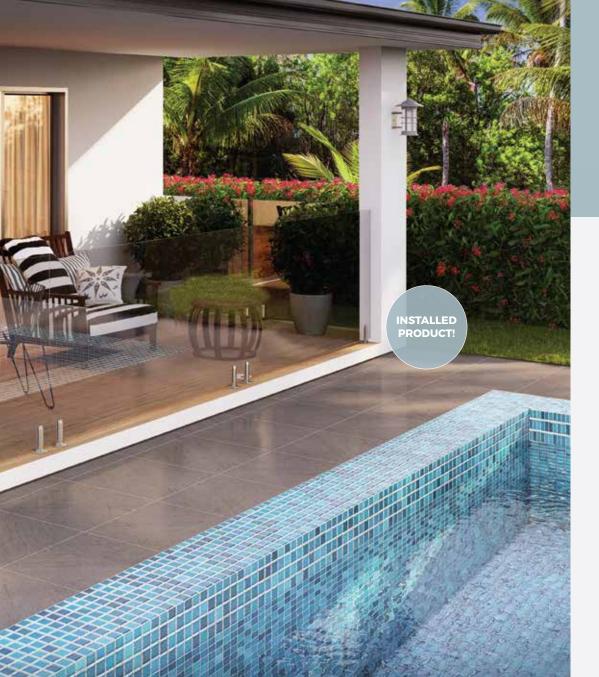

## ABOUT EDGE

This new to market, architecturally designed, drainage system works seamlessly with your tiles and pavers to create a completely concealed finish.

Installed under the surface, EasyDRAIN<sup>™</sup> Edge creates new landscaping opportunities for patios, swimming pools, balconies and other outdoor areas without compromising on your water collection needs.

## THE SYSTEM

**INSTALLED** 

**PRODUCT!** 

EasyDRAIN<sup>™</sup> Edge connects to all EasyDRAIN<sup>™</sup> Standard components, making it a fully integrated surface water drainage solution.

| EI CODE | DESCRIPTION                            |
|---------|----------------------------------------|
| 83210   | EasyDRAIN Edge 1m Channel & Grate      |
| 83215   | EasyDRAIN Edge Access Pit & Grate      |
| 83220   | EasyDRAIN Edge Internal Corner & Grate |
| 83220   | EasyDRAIN Edge External Corner & Grate |
| 83230   | EasyDRAIN Edge Heel Friendly Insert    |
|         |                                        |
| 83360   | EasyDRAIN Standard End Cap             |
| 83370   | EasyDRAIN Standard Converter           |
| 84040   | EasyDRAIN Flo-way Leaf Dome            |