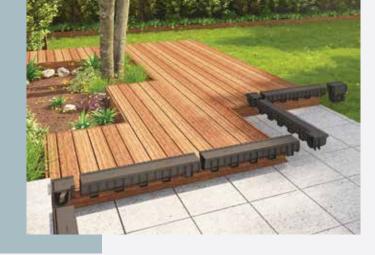

#### **ACCESS PIT**

This is where debris will collect and the access point to clean your drainage. To ensure access to the system the paver needs to be removable on this part.

#### **SLOT**

20mm slot captures waterflow into channel.

#### PAVERS

Installed on top of grate, pavers/tiles are adhered to the grate using adhesive sealant

CONCRETE

EARTH

## **CHANNEL & GRATE**

1 metre channel & grate length available, designed with click together interlocking technology. WORKS