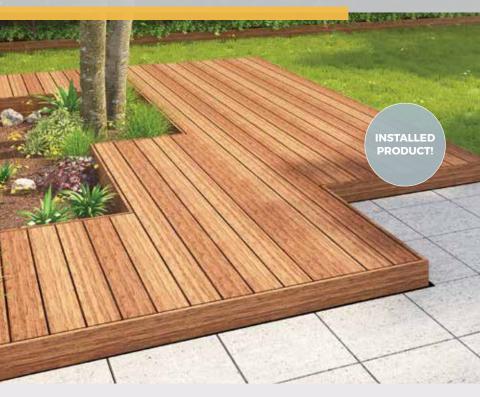

# EasyDRAIN<sup>™</sup> EDGE

AUSTRALIAN MADE & DESIGNED

Installed under the surface, **EasyDRAIN<sup>™</sup> Edge** is the seamless drainage system with 20mm edge that captures low rainfall and surface water.

## ABOUT EDGE

This new to market, architecturally designed, drainage system works seamlessly with your tiles and pavers to create a completely concealed finish.

Installed under the surface, EasyDRAIN<sup>™</sup> Edge creates new landscaping opportunities for patios, swimming pools, balconies and other outdoor areas without compromising on your water collection needs.

Proudly manufactured in Australia using recycled plastics, EasyDRAIN<sup>™</sup> Edge has been designed for the elements and is the ultimate concealed drainage system for Australian homes.