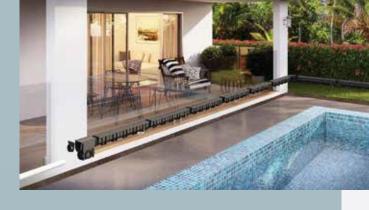

## **CHANNEL & GRATE**

1 metre channel & grate length available, designed with click together interlocking technology. WORKS

## THE SYSTEM

**INSTALLED** 

**PRODUCT!** 

EasyDRAIN<sup>™</sup> Edge connects to all EasyDRAIN<sup>™</sup> Standard components, making it a fully integrated surface water drainage solution.

| EI CODE | DESCRIPTION                            |
|---------|----------------------------------------|
| 83210   | EasyDRAIN Edge 1m Channel & Grate      |
| 83215   | EasyDRAIN Edge Access Pit & Grate      |
| 83220   | EasyDRAIN Edge Internal Corner & Grate |
| 83220   | EasyDRAIN Edge External Corner & Grate |
| 83230   | EasyDRAIN Edge Heel Friendly Insert    |
|         |                                        |
| 83360   | EasyDRAIN Standard End Cap             |
| 83370   | EasyDRAIN Standard Converter           |
| 84040   | EasyDRAIN Flo-way Leaf Dome            |