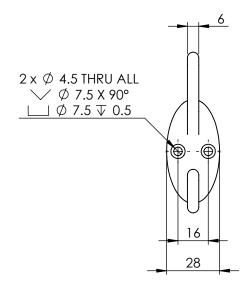

| ITEM NO. | PART NUMBER | DESCRIPTION             | QTY. |
|----------|-------------|-------------------------|------|
| 1        | 150-1       | HOOK                    | 1    |
| 2        | SCS-3.5-20  | SCREW-C/SUNK-3.5MMX20MM | 2    |