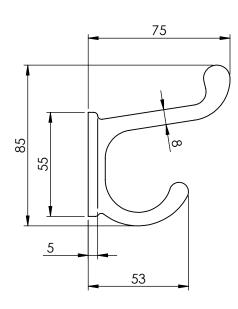

|               | TEMROVARE I |            |             |         |  |
|---------------|-------------|------------|-------------|---------|--|
|               |             |            |             |         |  |
|               | WEIGHT      |            | DESCRIPTION |         |  |
| FINISH CHROME |             | CHROME     |             |         |  |
|               | MATERIAL    | ZINC ALLOY |             |         |  |
|               | CHK'D       | U WAUGE    | 17/06/2015  |         |  |
|               | DRAWN       | B DOOLAN   | 17/06/2015  | CAT NO: |  |
|               |             |            |             |         |  |

DESCRIPTION:

www.emro.com.au This drawing has been made with due care and attention however Emro do not accept any responsibility for variations. This drawing and information contained is the property of Emro and cannot be used without their consent. 150