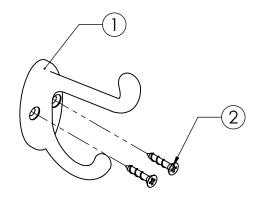

| ITEM NO. | PART NUMBER | DESCRIPTION             | QTY. |
|----------|-------------|-------------------------|------|
| 1        | 150-1       | HOOK                    | 1    |
| 2        | SCS-3.5-20  | SCREW-C/SUNK-3.5MMX20MM | 2    |