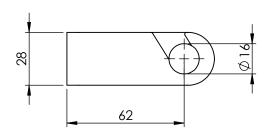

| ITEM NO. | PART NUMBER | DESCRIPTION              | QTY. |
|----------|-------------|--------------------------|------|
| 1        | 410CP-1     | HOLDER                   | 1    |
| 2        | SDH-4-28    | SCREW-DOME HEAD-4MMX28MM | 4    |

| DRAWN    | B DOOLAN 18/06/2014 | CAT NO:      |
|----------|---------------------|--------------|
| CHK'D    | U WAUGE 18/06/2014  |              |
| MATERIAL | STEEL               | -            |
| FINISH   | CHROME              |              |
| WEIGHT   |                     | DESCRIPTION: |
|          | -                   |              |
|          |                     |              |

www.emro.com.au This drawing has been made with due care and attention however Error do not accept any responsibility for variations. This drawing and i