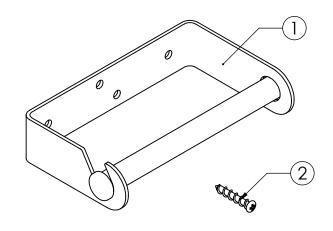

| ITEM NO. | PART NUMBER | DESCRIPTION              | QTY. |
|----------|-------------|--------------------------|------|
| 1        | 410CP-1     | HOLDER                   | 1    |
| 2        | SDH-4-28    | SCREW-DOME HEAD-4MMX28MM | 4    |

TOILET ROLL HOLDER