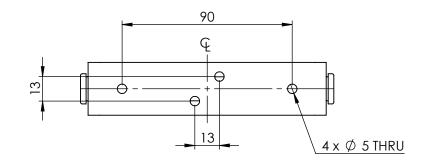

| ITEM NO. | PART NUMBER | DESCRIPTION              | QTY. |
|----------|-------------|--------------------------|------|
| 1        | 410CP-1     | HOLDER                   | 1    |
| 2        | SDH-4-28    | SCREW-DOME HEAD-4MMX28MM | 4    |

| DRAWN    | B DOOLAN 18/06/2014 | CAT NO:      |
|----------|---------------------|--------------|
| CHK'D    | U WAUGE 18/06/2014  |              |
| MATERIAL | STEEL               | -            |
| FINISH   | CHROME              |              |
| WEIGHT   |                     | DESCRIPTION: |
|          | -                   |              |
|          |                     |              |

www.emro.com.au This drawing has been made with due care and attention however Error do not accept any responsibility for variations. This drawing and