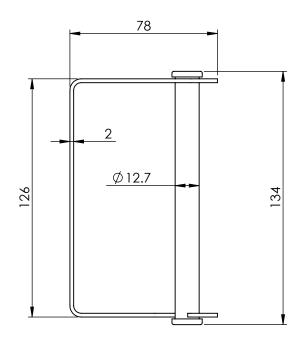

| ITEM NO. | PART NUMBER | DESCRIPTION              | QTY. |
|----------|-------------|--------------------------|------|
| 1        | 410CP-1     | HOLDER                   | 1    |
| 2        | SDH-4-28    | SCREW-DOME HEAD-4MMX28MM | 4    |

| DRAWN    | B DOOLAN 18/06/2014 | CAT NO:      |
|----------|---------------------|--------------|
| CHK'D    | U WAUGE 18/06/2014  |              |
| MATERIAL | STEEL               | -            |
| FINISH   | CHROME              |              |
| WEIGHT   |                     | DESCRIPTION: |
|          | -                   |              |
|          |                     |              |

www.emro.com.au This drawing has been made with due care and attention however Error do not accept any responsibility for variations. This drawing a