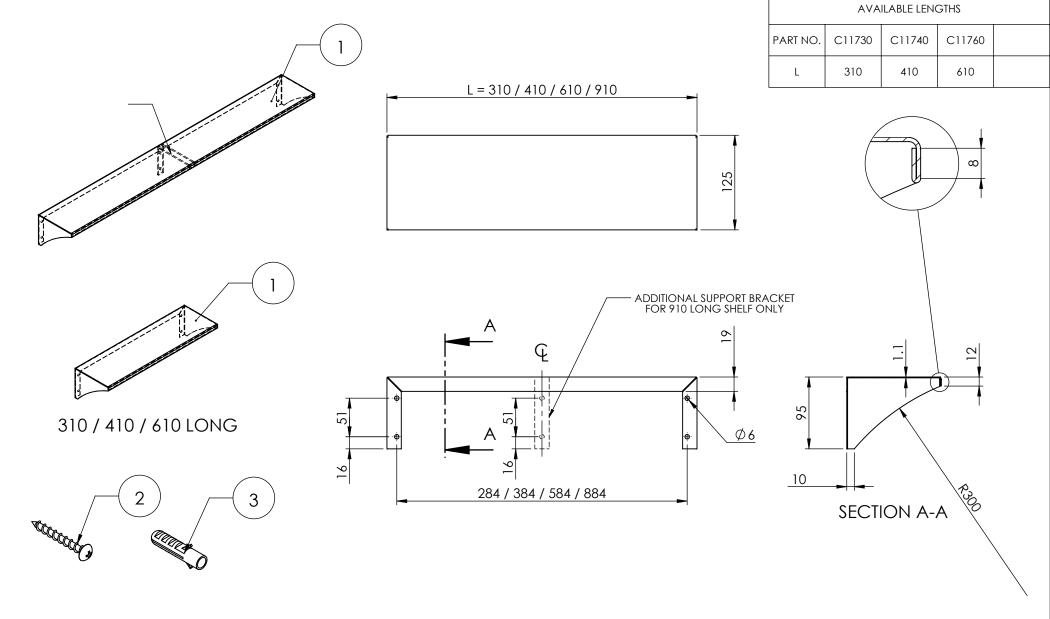

| Ī | ITEM NO.  | PART NUMBER     | DESCRIPTION                | QTY.   | DRAWN<br>CHK'D                                                                                                                                                                                                                                   | B DOOLAN<br>U WAUGE | 18/03/2014     | 1                     | REV: 🖊        |
|---|-----------|-----------------|----------------------------|--------|--------------------------------------------------------------------------------------------------------------------------------------------------------------------------------------------------------------------------------------------------|---------------------|----------------|-----------------------|---------------|
|   | 112,77770 | 17 III TOTALETI | BEGGINI HOTY               | α      | MATERIAL                                                                                                                                                                                                                                         | 304 STAINLESS STEEL | 18/03/2014     | C11730-C11740-C11760  | - <b>⊕</b> -€ |
|   | 1         | SHELF           | STAINLESS STEEL SHELF      | 1      | FINISH                                                                                                                                                                                                                                           | BRUSHED SATIN       |                | 1                     |               |
|   |           |                 |                            |        | WEIGHT                                                                                                                                                                                                                                           |                     |                | DESCRIPTION:          | •             |
|   | 2         | SDH-5-43.5      | SCREW-DOME HEAD-5MMX43.5MM | 4 OR 6 | WWW.emro.com.au  This drawing has been made with due care and attention however Error do not accept any responsibility for variations. This drawing and information contained is the property of Error and connot be used without their consent. |                     | E™             | STAINLESS STEEL SHELF |               |
| ŀ |           |                 | WALL PLUG-8MMX38MM         | 4 OR 6 |                                                                                                                                                                                                                                                  |                     |                |                       |               |
|   | 3         | WP-8-38         |                            |        |                                                                                                                                                                                                                                                  |                     | nd information |                       |               |
|   | 3         | WP-8-38         | WALL PLUG-8MMX38MM         | 4 OR 6 |                                                                                                                                                                                                                                                  |                     | nd information |                       |               |