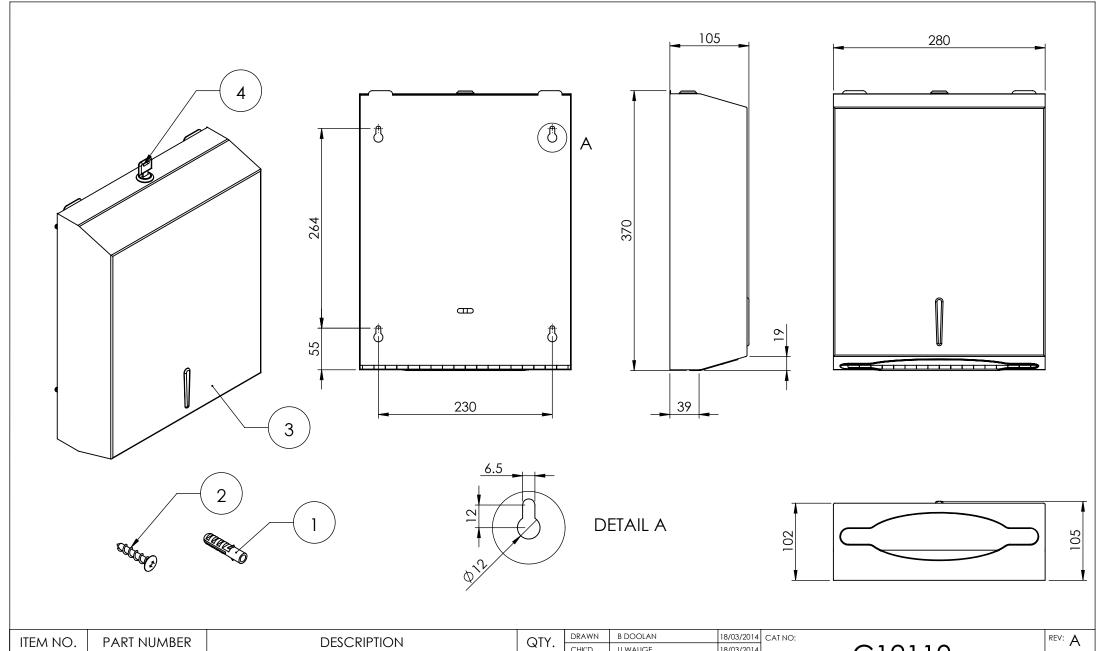

| ITEM NO.   | PART NUMBER | DESCRIPTION              |   | F |
|------------|-------------|--------------------------|---|---|
| 1          | WP-6-30     | WALL PLUG-6MMX30MM       | 4 | F |
| 2          | SDH-4-27    | SCREW-DOME HEAD-4MMX27MM | 4 | F |
| 3 C12119-1 |             | DISPENSER                |   |   |
| 4          | C12119-2    | KEY                      | 1 |   |

|   |                              |          | ⊑"         |              |
|---|------------------------------|----------|------------|--------------|
|   |                              |          |            |              |
|   | WEIGHT                       |          |            | DESCRIPTION: |
| _ | FINISH SATIN                 |          |            |              |
|   | MATERIAL 304 STAINLESS STEEL |          |            |              |
|   | CHK'D                        | U WAUGE  | 18/03/2014 |              |
|   | DRAWN                        | B DOOLAN | 18/03/2014 | CAT NO:      |

www.emro.com.au This drawing has been made with due care and attention however Emro do not accept any responsibility for variations. This drawing and information contained is the property of Emro and cannot be used without their consent. C12119

PAPER TOWEL DISPENSER-SURFACE MOUNT