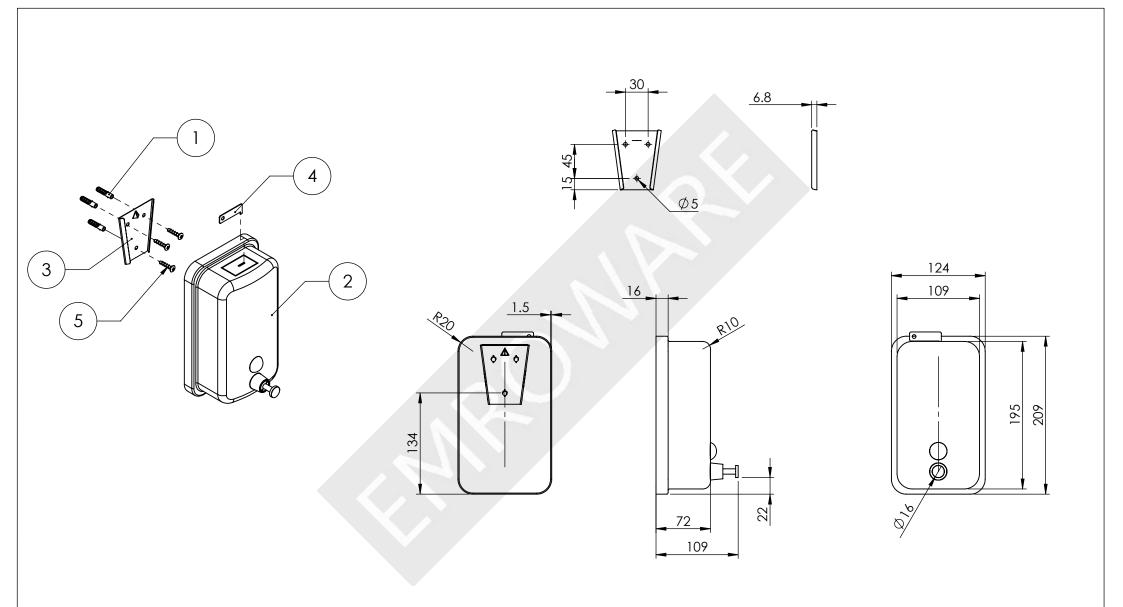

| ITEM NO. | PART NUMBER | DESCRIPTION              | QTY. |
|----------|-------------|--------------------------|------|
| 1        | WP-6-30     | WALL PLUG-6MMX30MM       | 3    |
| 2        | C12211-1    | DISPENSER                | 1    |
| 3        | C12211-2    | MOUNT                    | 1    |
| 4        | C12211-3    | KEY                      | 1    |
| 5        | SDH-4-27    | SCREW-DOME HEAD-4MMX27MM | 3    |

| CAT NO: |        |  |
|---------|--------|--|
|         | C12211 |  |

DESCRIPTION:

LIQUID SOAP DISPENSER-VERTICAL-SURFACE MOUNTED