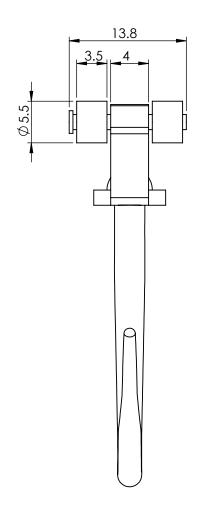

| DRAWN<br>CHK'D                                                                                                                                                     | B DOOLAN<br>U WAUGE | 17/06/2015<br>17/06/2015 |                     | REV: B |
|--------------------------------------------------------------------------------------------------------------------------------------------------------------------|---------------------|--------------------------|---------------------|--------|
| MATERIAL                                                                                                                                                           | PLASTIC             |                          | SCAHOOK             | 41     |
| FINISH                                                                                                                                                             | WHITE               |                          |                     | 9 4    |
| WEIGHT                                                                                                                                                             |                     |                          | DESCRIPTION:        |        |
| <b>EMRO</b> WARE                                                                                                                                                   |                     |                          | SHOWER CURTAIN HOOK |        |
| WWW.emro.com.au  This drawing has been made with due care and attention however Emro do not accept any responsibility for variations. This drawing and information |                     |                          |                     |        |
| contained is the property of Emro and cannot be used without their consent.                                                                                        |                     |                          |                     |        |