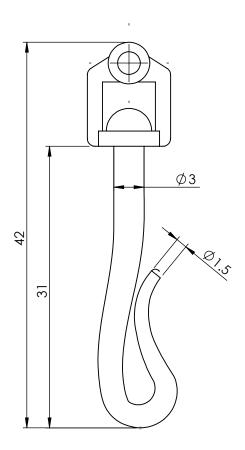

| DRAWN<br>CHK'D                                                                                                                                                     | B DOOLAN<br>U WAUGE | 17/06/2015<br>17/06/2015 |                     | REV: B |
|--------------------------------------------------------------------------------------------------------------------------------------------------------------------|---------------------|--------------------------|---------------------|--------|
| MATERIAL                                                                                                                                                           | PLASTIC             |                          | SCAHOOK             | 41     |
| FINISH                                                                                                                                                             | WHITE               |                          |                     | 9 4    |
| WEIGHT                                                                                                                                                             |                     |                          | DESCRIPTION:        |        |
| <b>EMRO</b> WARE                                                                                                                                                   |                     |                          | SHOWER CURTAIN HOOK |        |
| WWW.emro.com.au  This drawing has been made with due care and attention however Emro do not accept any responsibility for variations. This drawing and information |                     |                          |                     |        |
| contained is the property of Emro and cannot be used without their consent.                                                                                        |                     |                          |                     |        |