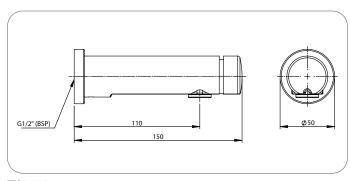

#### **FEATURES**

- · Soft push activation
- Approximately 7 seconds\* flow time
- Automatic shut-off without manual contact
- Hygienic, anti-scale flow straightener outlet
- Vandal resistant design
- Chrome-plated brass body
- Supplied with blue, yellow and red indicators
- 1/2" BSP female inlet connection
- 6 Star Water Efficiency Rating

#### **Technical Information**

| Inlet Connection             | 15mm 1/2" BSP |
|------------------------------|---------------|
| Recommended Working Pressure | 250-350 kPa   |
| Operating Working Pressure   | 80 - 500 kPa  |
| Maximum Water Temperature    | 50°C          |