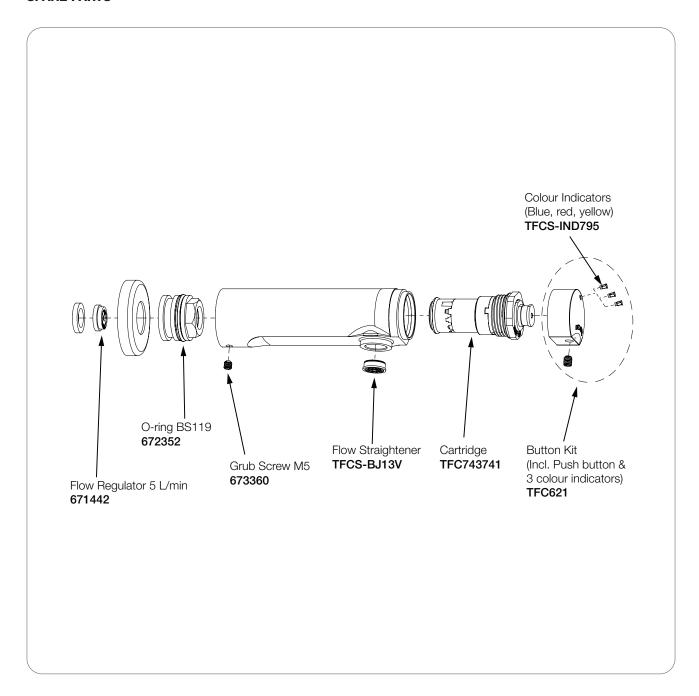

------------|
| Recommended Working Pressure | 250-350 kPa   |
| Operating Working Pressure   | 80 - 500 kPa  |
| Maximum Water Temperature    | 50°C          |

Enware products are to be installed in accordance with the Plumbing Code of Australia and AS/NZS3500.

Reference should also be made to the Australasian Health facility Guidelines (AHFG), ABCB and Local Government regulations when considering the choice of, and the installation of these products.

NOTE: Enware Australia advises: 1. Due to ongoing Research and Development, specifications may change without notice. 2. Component specifications may change on some export models.



TFC741510



TFC74165EXT

Version: Apr 19

#### Call 1300 369 273 www.enware.com.au



# Enware-Delabie TempoSoft Time Flow Wall Tap

#### **SPARE PARTS**



Version: Apr 19