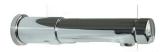

## **Enware-Delabie TempoSoft Time Flow Wall Tap**

Time flow, wall mounted basin tap with easy to use soft-push operation. Automatic shut-off for improved hygiene and reduced water wastage.

Purpose designed optional extension piece available for when basin, sink or trough is set further away from the wall than is ideal. Designed to be vandal resistant and integrate cleanly with the standard TempoSoft wall tap.

#### **FEATURES**

- · Soft push activation
- Approximately 7 seconds\* flow time
- Automatic shut-off without manual contact
- Hygienic, anti-scale flow straightener outlet
- Vandal resistant design
- Chrome-plated brass body
- Supplied with blue, yellow and red indicators
- 1/2" BSP female inlet connection
- 6 Star Water Efficiency Rating