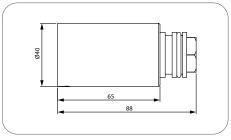

<sup>\*</sup>Flow times are indicative only and may vary depending on water supply pressure and flow conditions.

TFC74165EXT - Extension piece