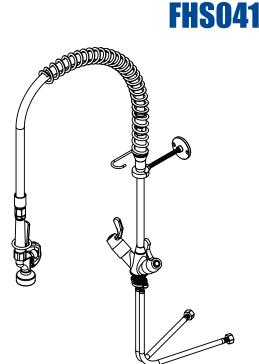

# **Hob Mounted Pre-Rinse Unit** with Dual Mixer Assembly and Spring Return

A heavy-duty bench mounted pre-rinse spray and riser assembly to meet most commercial and institutional kitchen requirements.

#### **Product Code**

FHS041 Hob Mounted Pre-Rinse Unit with Dual Mixer Assembly with Spring Return