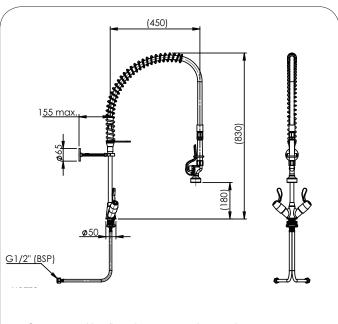

### **Technical Information**

| Inlet Connection              | 15mm 1⁄2" BSP |
|-------------------------------|---------------|
| Flow Rate - Gun               | 4 l/minute    |
| Flow Rate - Pot Filler*       | 8 l/minute    |
| Recommended Working Pressure  | 500 kPa       |
| Maximum Operating Temperature | 85 °C         |

Spray gun position dimensions are approximate and represent a brand new unit, spring will sag with use over time

Version: Jun 18