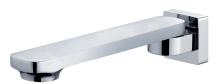

## KOKO® SWIVEL BATH OUTLET

## **Features**

- Swivel function
- Wall mounted
- Fitted with aerator
- Turn-fit installation
- Made from solid brass
- Female 1/2" BSPP inlet
- WELS rating not required

Available in

Chrome SP8018

Electroplated
Matte Black
SP8018MB