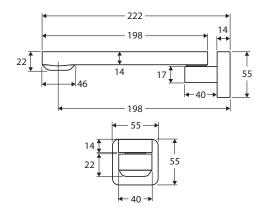

We aim to ensure that specifications are correct at the time of publication. All measurements are shown in millimetres. Always use measurements of actual product received for final specification as the technical drawing may contain differences. Due to printing limitations, physical colour may vary from the image shown. Fienza reserves the right to make modifications without prior notice.