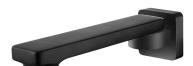

## KOKO® SWIVEL BATH OUTLET

## **Features**

- Swivel function
- Wall mounted
- Fitted with aerator
- Turn-fit installation
- Made from solid brass
- Female 1/2" BSPP inlet
- WELS rating not required

Available in

Chrome SP8018

Electroplated
Matte Black
SP8018MB