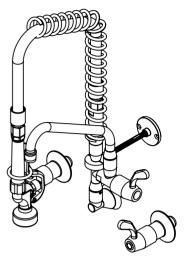

# Food Service Pre Rinse Wall Assembly with Concealed Mixer Assembly - Compact Version

A heavy-duty bench mounted pre-rinse spray and riser assembly to meet most commercial and institutional kitchen requirements. Ultra-Rinse pre-rinse trigger spray cleans more efficiently, requiring less water per minute.

### FEATURES

- WELS 6 Star (4 lpm) water efficiency rating
- Dual check valves for backflow protection
- Mixing taps are supplied separately making this ideal for the conversion of an existing wall sink set to a pre-rinse outlet.
- Spring return allows the spray and hose to be pulled into the spraying position and to retract back from the washing area when released

 Pot filler to maximise efficiency and workspace.
WELS 3 Star (8 lpm) supplied as standard also available in 2 (9.5 lpm) and 5 (6lpm) ratings

#### **Product Code**

**FWS121W** Food Service Pre Rinse Wall Assembly with Concealed Mixer Assembly - Compact Version with Spring Return and Pot Filler

For optimum performance it is recommended that the control valves or taps be turned off when not in use overnight or for long periods. Complete pre-rinse assemblies incorporate a dual check valve for backflow prevention. Lever tapware control incorporate quarter turn non-rising jumper valves.