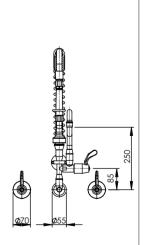

#### **Technical Information**

| Inlet Connection              | 15mm 1⁄2" BSP |
|-------------------------------|---------------|
| Flow Rate - Gun               | 4 l/minute    |
| Flow Rate - Pot Filler*       | 8 l/minute    |
| Recommended Working Pressure  | 500 kPa       |
| Maximum Operating Temperature | 85 °C         |

Spray trigger position dimensions are approximate and represent a brand new unit, spring will sag with use over time

Version: Jul18