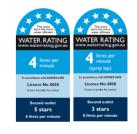

### FEATURES

- WELS 6 Star (4 lpm) water efficiency rating
- Dual check valves for backflow protection
- Mixing taps are supplied separately making this ideal for the conversion of an existing wall sink set to a pre-rinse outlet.
- Spring return allows the spray and hose to be pulled into the spraying position and to retract back from the washing area when released

 Pot filler to maximise efficiency and workspace.
WELS 3 Star (8 lpm) supplied as standard also available in 2 (9.5 lpm) and 5 (6lpm) ratings

\*Supplied standard - also available in 5 Star 6lpm

Note: Must be installed with accessible isolation valve

Enware tapware must be installed in accordance with the provisions of AS/NZS3500 and any relevant local regulations. Installations not complying with AS/NZS3500 may void the product and performance warranty provisions. The performance of Enware AS/NZS 3718 tapware, in many cases, exceeds the plumbing system design requirements of the Plumbing Code of Australia and AS/NZS 3500.