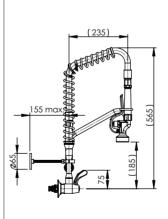

#### **Technical Information**

| Inlet Connection              | 15mm 1⁄2" BSP |
|-------------------------------|---------------|
| Flow Rate - Gun               | 4 l/minute    |
| Flow Rate - Pot Filler*       | 8 l/minute    |
| Recommended Working Pressure  | 500 kPa       |
| Maximum Operating Temperature | 85 °C         |

Spray trigger position dimensions are approximate and represent a brand new unit, spring will sag with use over time

Version: Jul18