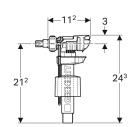

## Scope of delivery

• Inlet valve 3/8" short nipple

| Art. no.     | В      | Н       | Т       |
|--------------|--------|---------|---------|
| 222.011.00.1 | 6.1 cm | 24.3 cm | 11.2 cm |