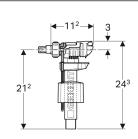

## Scope of delivery

• Inlet valve 1/2" with back nut

| Art. no.     | В      | н       | т       |
|--------------|--------|---------|---------|
| 222.012.00.1 | 6.1 cm | 24.3 cm | 11.2 cm |