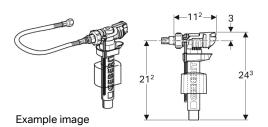

## Scope of delivery

• Inlet valve 3/8" with flex hose

| Art. no.     | В      | н       | т       |
|--------------|--------|---------|---------|
| 222.013.00.1 | 6.1 cm | 24.3 cm | 11.2 cm |