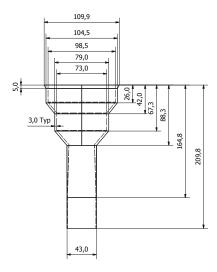

All measurements are in millimetres and are to be used as a guide only. \*Subject to terms and conditions, available at www.gentecaustralia.com.au