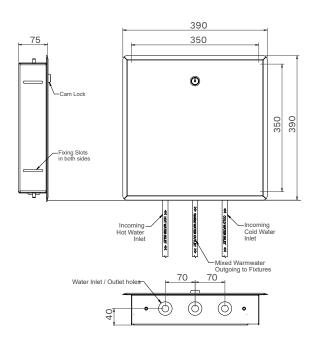

## **Technical Information:**

MaterialBrass / SteelCartridgeMechanical / Wax

Element

Inlet Valve 15mm
Outlet Valve 20mm

Working Pressures 20kpa - 500kpa

Mixed Temp. Min 35°C - Max 50°

Inlet Temp. (Hot) Min 55° - Max 80°

Inlet Temp. (Cold) Min 5° - Max 30°

Max Inlet Pressure 10:1 Ratio

Colour Chrome Plated Valve
Servicing Regular Maintenance

Warranty 5 Years\*