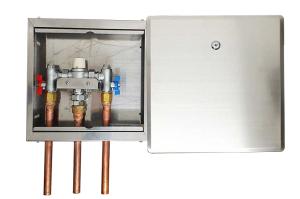

## Thermostatic Mixing Valve

Unit 6, 20- 28 Ricketty St Mascot NSW 2020

> P: +612 9319 4422 F: +612 8088 7635

info@gentecaustralia.com.au www.gentecaustralia.com.au

**FLOMIX** Thermostatic Mixing Valve 20mm Complete in 3 Hole Steel Box Enclosure / Stainless Steel Lid - Health Approved