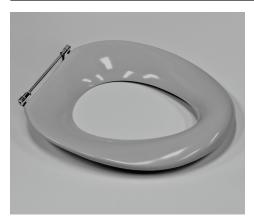

# Pedigree II Care -Single Flap (Caroma White)

A specialised single flap seat designed for people with ambulant disabilities. Features die cast metal hinges, heavy duty solid axle hinge and rotatable buffers for extra stability during sideways transfers. Blind fixings standard. Code No.320030W.

## - Single Flap (Sorrento Blue)

A specialised single flap seat designed for people with ambulant disabilities. Features die cast metal hinges, heavy duty solid axle hinge and rotatable buffers for extra stability during sideways transfers. Blind fixings standard, Code No.320030SB.

# - Single Flap (Anthracite Grey)

A specialised single flap seat designed for people with ambulant disabilities. Features die cast metal hinges, heavy duty solid axle hinge and rotatable buffers for extra stability during sideways transfers. Blind fixings standard. Code No.320030AG.