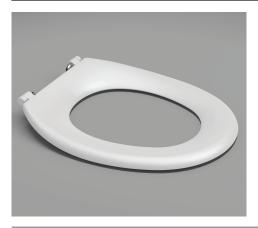

### Colani - Single Flap (Caroma White)

A specialised seat recommended for people with disabilities, gentle curves and ergonomic contour zones provides optimum support and stability for the pelvic region. The design is particularly suitable for people suffering from progressive muscular dystrophy. Special rotatable buffers are incorporated to give extra stability during side way transfers.

Colour: Caroma White (luminance = 79)

| Colani Rehabilitation Seat     | Code No.: |  |
|--------------------------------|-----------|--|
| Single Flan, blind fixed binge | 813010\// |  |

### Colani - Double Flap (Caroma White)

A specialised seat recommended for people with disabilities, gentle curves and ergonomic contour zones provides optimum support and stability for the pelvic region. The design is particularly suitable for people suffering from progressive muscular dystrophy. Special rotatable buffers are incorporated to give extra stability during side way transfers.

**Colour:** Caroma White (luminance = 79)

| Colani Rehabilitation Seat     | Code No.: |
|--------------------------------|-----------|
| Double Flap, blind fixed hinge | 813100W   |