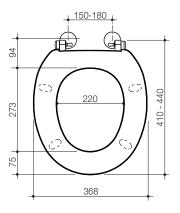

### Colani - Single Flap (Caroma White)

A specialised seat recommended for people with disabilities, gentle curves and ergonomic contour zones provides optimum support and stability for the pelvic region. The design is particularly suitable for people suffering from progressive muscular dystrophy. Special rotatable buffers are incorporated to give extra stability during side way transfers.

Colour: Caroma White (luminance = 79)

| Colani Rehabilitation Seat     | Code No.: |  |
|--------------------------------|-----------|--|
| Single Flan, blind fixed binge | 813010\// |  |