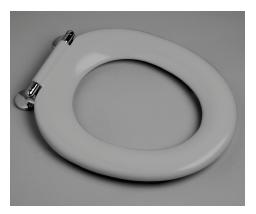

### Colani - Single Flap (Caroma White)

A specialised seat recommended for people with disabilities, gentle curves and ergonomic contour zones provides optimum support and stability for the pelvic region. The design is particularly suitable for people suffering from progressive muscular dystrophy. Special rotatable buffers are incorporated to give extra stability during side way transfers.

### Colani - Double Flap (Caroma White)

A specialised seat recommended for people with disabilities, gentle curves and ergonomic contour zones provides optimum support and stability for the pelvic region. The design is particularly suitable for people suffering from progressive muscular dystrophy. Special rotatable buffers are incorporated to give extra stability during side way transfers.