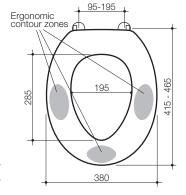

### Colani - Single Flap (Caroma White)

A specialised seat recommended for people with disabilities, gentle curves and ergonomic contour zones provides optimum support and stability for the pelvic region. The design is particularly suitable for people suffering from progressive muscular dystrophy. Special rotatable buffers are incorporated to give extra stability during side way transfers.

### Colani - Double Flap (Caroma White)

A specialised seat recommended for people with disabilities, gentle curves and ergonomic contour zones provides optimum support and stability for the pelvic region. The design is particularly suitable for people suffering from progressive muscular dystrophy. Special rotatable buffers are incorporated to give extra stability during side way transfers.

### Colani - Single Flap (Sorrento Blue)

A specialised seat recommended for people with disabilities, gentle curves and ergonomic contour zones provides optimum support and stability for the pelvic region. The design is particularly suitable for people suffering from progressive muscular dystrophy. Special rotatable buffers are incorporated to give extra stability during side way transfers.

### Colani - Double Flap (Sorrento Blue)

A specialised seat recommended for people with disabilities, gentle curves and ergonomic contour zones provides optimum support and stability for the pelvic region. The design is particularly suitable for people suffering from progressive muscular dystrophy. Special rotatable buffers are incorporated to give extra stability during side way transfers.

# Colani - Single Flap (Anthracite Grey)

A specialised seat recommended for people with disabilities, gentle curves and ergonomic contour zones provides optimum support and stability for the pelvic region. The design is particularly suitable for people suffering from progressive muscular dystrophy. Special rotatable buffers are incorporated to give extra stability during side way transfers.