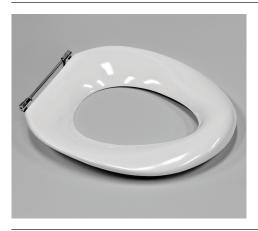

# Pedigree II Care -Single Flap (Caroma White)

A specialised single flap seat designed for people with ambulant disabilities. Features die cast metal hinges, heavy duty solid axle hinge and rotatable buffers for extra stability during sideways transfers. Blind fixings standard. Code No.320030W.

Colour: Caroma White (luminance = 79)