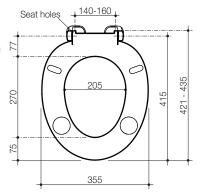

### - Single Flap (Caroma White)

A specialised seat available in single flap version designed for people with ambulant disabilities. Featuring solid stainless steel hinges, rotatable buffers for extra stability during sideways transfers. Blind Fixings standard. Single flap Code No.254007W.

Colour: Caroma White (luminance = 79)

### - Double Flap (Caroma White)

A specialised seat available in a double flap version designed for people with ambulant disabilities. Featuring solid stainless steel hinges, rotatable buffers for extra stability during sideways transfers. Blind Fixings standard. Double flap Code No.254008W.