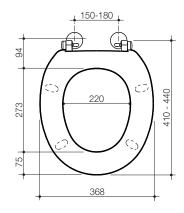

### Colani - Single Flap (Caroma White)

A specialised seat recommended for people with disabilities, gentle curves and ergonomic contour zones provides optimum support and stability for the pelvic region. The design is particularly suitable for people suffering from progressive muscular dystrophy. Special rotatable buffers are incorporated to give extra stability during side way transfers.

### Colani - Double Flap (Caroma White)

A specialised seat recommended for people with disabilities, gentle curves and ergonomic contour zones provides optimum support and stability for the pelvic region. The design is particularly suitable for people suffering from progressive muscular dystrophy. Special rotatable buffers are incorporated to give extra stability during side way transfers.