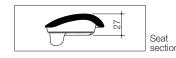

### Colani - Single Flap (Caroma White)

A specialised seat recommended for people with disabilities, gentle curves and ergonomic contour zones provides optimum support and stability for the pelvic region. The design is particularly suitable for people suffering from progressive muscular dystrophy. Special rotatable buffers are incorporated to give extra stability during side way transfers.

Colour: Caroma White (luminance = 79)

| Colani Rehabilitation Seat     | Code No.: |  |
|--------------------------------|-----------|--|
| Single Flan, blind fixed binge | 813010\// |  |