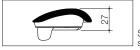

### Colani - Single Flap (Caroma White)

A specialised seat recommended for people with disabilities, gentle curves and ergonomic contour zones provides optimum support and stability for the pelvic region. The design is particularly suitable for people suffering from progressive muscular dystrophy. Special rotatable buffers are incorporated to give extra stability during side way transfers.

Colour: Caroma White (luminance = 79)

| Colani Rehabilitation Seat     | Code No.: |  |
|--------------------------------|-----------|--|
| Single Flan, blind fixed binge | 813010\// |  |