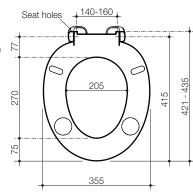

# SEATS

| CAROMA | 15.01 | COLANI - SINGLE FLAP (CAROMA WHITE)              |  |
|--------|-------|--------------------------------------------------|--|
|        | 15.01 | COLANI - DOUBLE FLAP (CAROMA WHITE)              |  |
|        | 15.01 | COLANI - SINGLE FLAP (SORRENTO BLUE)             |  |
|        | 15.01 | COLANI - DOUBLE FLAP (SORRENTO BLUE)             |  |
|        | 15.02 | COLANI - SINGLE FLAP (ANTHRACITE GREY)           |  |
|        | 15.02 | PEDIGREE II CARE - SINGLE FLAP (CAROMA WHITE)    |  |
|        | 15.02 | PEDIGREE II CARE - SINGLE FLAP (SORRENTO BLUE)   |  |
|        | 15.02 | PEDIGREE II CARE - SINGLE FLAP (ANTHRACITE GREY) |  |
|        | 15.03 | CARAVELLE CARE - SINGLE FLAP (CAROMA WHITE)      |  |
|        | 15.03 | CARAVELLE CARE - DOUBLE FLAP (CAROMA WHITE)      |  |
|        | 15.03 | CARAVELLE CARE - SINGLE FLAP (SORRENTO BLUE)     |  |
|        | 15.03 | CARAVELLE CARE - DOUBLE FLAP (SORRENTO BLUE)     |  |
|        | 15.04 | CARAVELLE CARE - SINGLE FLAP (ANTHRACITE GREY)   |  |
|        |       |                                                  |  |

# **Seats**