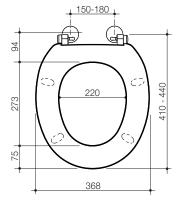

### Colani - Single Flap (Caroma White)

A specialised seat recommended for people with disabilities, gentle curves and ergonomic contour zones provides optimum support and stability for the pelvic region. The design is particularly suitable for people suffering from progressive muscular dystrophy. Special rotatable buffers are incorporated to give extra stability during side way transfers.

Colour: Caroma White (luminance = 79)

| Colani Rehabilitation Seat     | Code No.: |  |
|--------------------------------|-----------|--|
| Single Flan, blind fixed binge | 813010\// |  |