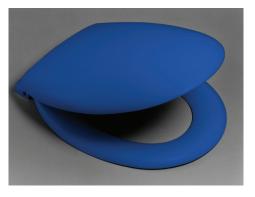

### Colani - Single Flap (Sorrento Blue)

A specialised seat recommended for people with disabilities, gentle curves and ergonomic contour zones provides optimum support and stability for the pelvic region. The design is particularly suitable for people suffering from progressive muscular dystrophy. Special rotatable buffers are incorporated to give extra stability during side way transfers.

Colour: Sorrento Blue (luminance = 7). Luminance contrast against Caroma White toilet suite is +80%.

| Colani Rehabilitation Seat     | Code No.: |
|--------------------------------|-----------|
| Single Flap, blind fixed hinge | 813010SB  |

### Colani - Double Flap (Sorrento Blue)

A specialised seat recommended for people with disabilities, gentle curves and ergonomic contour zones provides optimum support and stability for the pelvic region. The design is particularly suitable for people suffering from progressive muscular dystrophy. Special rotatable buffers are incorporated to give extra stability during side way transfers.

Colour: Sorrento Blue (luminance = 7). Luminance contrast against Caroma White toilet suite is +80%.

| Colani Rehabilitation Seat     | Code No.: |
|--------------------------------|-----------|
| Double Flap, blind fixed hinge | 813100SB  |