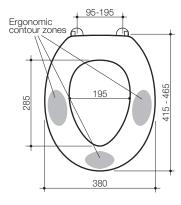

### Colani - Single Flap (Caroma White)

A specialised seat recommended for people with disabilities, gentle curves and ergonomic contour zones provides optimum support and stability for the pelvic region. The design is particularly suitable for people suffering from progressive muscular dystrophy. Special rotatable buffers are incorporated to give extra stability during side way transfers.

### Colani - Double Flap (Caroma White)

A specialised seat recommended for people with disabilities, gentle curves and ergonomic contour zones provides optimum support and stability for the pelvic region. The design is particularly suitable for people suffering from progressive muscular dystrophy. Special rotatable buffers are incorporated to give extra stability during side way transfers.

### Colani - Single Flap (Sorrento Blue)

A specialised seat recommended for people with disabilities, gentle curves and ergonomic contour zones provides optimum support and stability for the pelvic region. The design is particularly suitable for people suffering from progressive muscular dystrophy. Special rotatable buffers are incorporated to give extra stability during side way transfers.

### Colani - Double Flap (Sorrento Blue)

A specialised seat recommended for people with disabilities, gentle curves and ergonomic contour zones provides optimum support and stability for the pelvic region. The design is particularly suitable for people suffering from progressive muscular dystrophy. Special rotatable buffers are incorporated to give extra stability during side way transfers.

# Colani - Single Flap (Anthracite Grey)

A specialised seat recommended for people with disabilities, gentle curves and ergonomic contour zones provides optimum support and stability for the pelvic region. The design is particularly suitable for people suffering from progressive muscular dystrophy. Special rotatable buffers are incorporated to give extra stability during side way transfers.