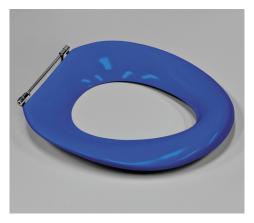

# **Pedigree II Care**

## - Single Flap (Sorrento Blue)

A specialised single flap seat designed for people with ambulant disabilities. Features die cast metal hinges, heavy duty solid axle hinge and rotatable buffers for extra stability during sideways transfers. Blind fixings standard, Code No.320030SB.

**Colour:** Sorrento Blue (luminance = 7). Luminance contrast against Caroma White toilet suite is +80%.