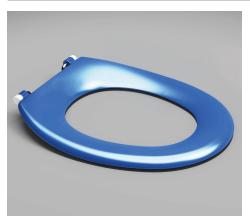

### Colani - Single Flap (Sorrento Blue)

A specialised seat recommended for people with disabilities, gentle curves and ergonomic contour zones provides optimum support and stability for the pelvic region. The design is particularly suitable for people suffering from progressive muscular dystrophy. Special rotatable buffers are incorporated to give extra stability during side way transfers.

Colour: Sorrento Blue (luminance = 7). Luminance contrast against Caroma White toilet suite is +80%.

| Colani Rehabilitation Seat     | Code No.: |
|--------------------------------|-----------|
| Single Flap, blind fixed hinge | 813010SB  |