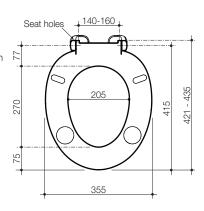

### Colani - Single Flap (Caroma White)

A specialised seat recommended for people with disabilities, gentle curves and ergonomic contour zones provides optimum support and stability for the pelvic region. The design is particularly suitable for people suffering from progressive muscular dystrophy. Special rotatable buffers are incorporated to give extra stability during side way transfers.

### Colani - Double Flap (Caroma White)

A specialised seat recommended for people with disabilities, gentle curves and ergonomic contour zones provides optimum support and stability for the pelvic region. The design is particularly suitable for people suffering from progressive muscular dystrophy. Special rotatable buffers are incorporated to give extra stability during side way transfers.