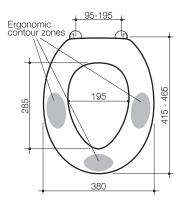

### Colani - Single Flap (Caroma White)

A specialised seat recommended for people with disabilities, gentle curves and ergonomic contour zones provides optimum support and stability for the pelvic region. The design is particularly suitable for people suffering from progressive muscular dystrophy. Special rotatable buffers are incorporated to give extra stability during side way transfers.

### Colani - Double Flap (Caroma White)

A specialised seat recommended for people with disabilities, gentle curves and ergonomic contour zones provides optimum support and stability for the pelvic region. The design is particularly suitable for people suffering from progressive muscular dystrophy. Special rotatable buffers are incorporated to give extra stability during side way transfers.

### Colani - Single Flap (Sorrento Blue)

A specialised seat recommended for people with disabilities, gentle curves and ergonomic contour zones provides optimum support and stability for the pelvic region. The design is particularly suitable for people suffering from progressive muscular dystrophy. Special rotatable buffers are incorporated to give extra stability during side way transfers.

### Colani - Double Flap (Sorrento Blue)

A specialised seat recommended for people with disabilities, gentle curves and ergonomic contour zones provides optimum support and stability for the pelvic region. The design is particularly suitable for people suffering from progressive muscular dystrophy. Special rotatable buffers are incorporated to give extra stability during side way transfers.

# Colani - Single Flap (Anthracite Grey)

A specialised seat recommended for people with disabilities, gentle curves and ergonomic contour zones provides optimum support and stability for the pelvic region. The design is particularly suitable for people suffering from progressive muscular dystrophy. Special rotatable buffers are incorporated to give extra stability during side way transfers.