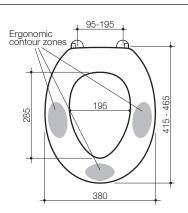

### Colani - Single Flap (Caroma White)

A specialised seat recommended for people with disabilities, gentle curves and ergonomic contour zones provides optimum support and stability for the pelvic region. The design is particularly suitable for people suffering from progressive muscular dystrophy. Special rotatable buffers are incorporated to give extra stability during side way transfers.

Colour: Caroma White (luminance = 79)

| Colani Rehabilitation Seat     | Code No.: |  |
|--------------------------------|-----------|--|
| Single Flan, blind fixed binge | 813010\// |  |

### Colani - Double Flap (Caroma White)

A specialised seat recommended for people with disabilities, gentle curves and ergonomic contour zones provides optimum support and stability for the pelvic region. The design is particularly suitable for people suffering from progressive muscular dystrophy. Special rotatable buffers are incorporated to give extra stability during side way transfers.

**Colour:** Caroma White (luminance = 79)

| Colani Rehabilitation Seat     | Code No.: |
|--------------------------------|-----------|
| Double Flap, blind fixed hinge | 813100W   |