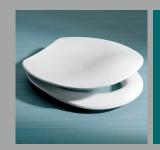

### Colani - Single Flap (Caroma White)

A specialised seat recommended for people with disabilities, gentle curves and ergonomic contour zones provides optimum support and stability for the pelvic region. The design is particularly suitable for people suffering from progressive muscular dystrophy. Special rotatable buffers are incorporated to give extra stability during side way transfers.

Colour: Caroma White (luminance = 79)

| Colani Rehabilitation Seat     | Code No.: |  |
|--------------------------------|-----------|--|
| Single Flan, blind fixed binge | 813010\// |  |