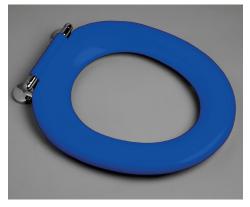

### Colani - Single Flap (Sorrento Blue)

A specialised seat recommended for people with disabilities, gentle curves and ergonomic contour zones provides optimum support and stability for the pelvic region. The design is particularly suitable for people suffering from progressive muscular dystrophy. Special rotatable buffers are incorporated to give extra stability during side way transfers.

Colour: Sorrento Blue (luminance = 7). Luminance contrast against Caroma White toilet suite is +80%.

| Colani Rehabilitation Seat     | Code No.: |
|--------------------------------|-----------|
| Single Flap, blind fixed hinge | 813010SB  |