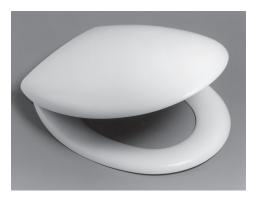

### Colani - Single Flap (Caroma White)

A specialised seat recommended for people with disabilities, gentle curves and ergonomic contour zones provides optimum support and stability for the pelvic region. The design is particularly suitable for people suffering from progressive muscular dystrophy. Special rotatable buffers are incorporated to give extra stability during side way transfers.

Colour: Caroma White (luminance = 79)

| Colani Rehabilitation Seat     | Code No.: |  |
|--------------------------------|-----------|--|
| Single Flan, blind fixed binge | 813010\// |  |