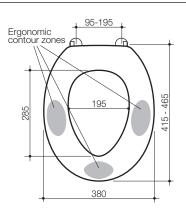

### Colani - Single Flap (Caroma White)

A specialised seat recommended for people with disabilities, gentle curves and ergonomic contour zones provides optimum support and stability for the pelvic region. The design is particularly suitable for people suffering from progressive muscular dystrophy. Special rotatable buffers are incorporated to give extra stability during side way transfers.

Colour: Caroma White (luminance = 79)

| Colani Rehabilitation Seat     | Code No.: |  |
|--------------------------------|-----------|--|
| Single Flan, blind fixed binge | 813010\// |  |