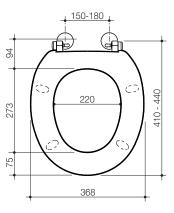

### Colani - Single Flap (Caroma White)

A specialised seat recommended for people with disabilities, gentle curves and ergonomic contour zones provides optimum support and stability for the pelvic region. The design is particularly suitable for people suffering from progressive muscular dystrophy. Special rotatable buffers are incorporated to give extra stability during side way transfers.

Colour: Caroma White (luminance = 79)

| Colani Rehabilitation Seat     | Code No.: |  |
|--------------------------------|-----------|--|
| Single Flan, blind fixed binge | 813010\// |  |