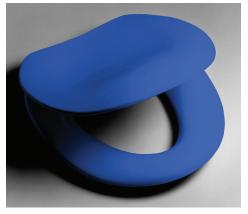

### Colani - Single Flap (Caroma White)

A specialised seat recommended for people with disabilities, gentle curves and ergonomic contour zones provides optimum support and stability for the pelvic region. The design is particularly suitable for people suffering from progressive muscular dystrophy. Special rotatable buffers are incorporated to give extra stability during side way transfers.

### Colani - Single Flap (Sorrento Blue)

A specialised seat recommended for people with disabilities, gentle curves and ergonomic contour zones provides optimum support and stability for the pelvic region. The design is particularly suitable for people suffering from progressive muscular dystrophy. Special rotatable buffers are incorporated to give extra stability during side way transfers.