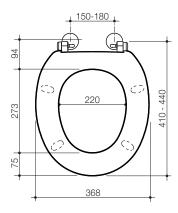

### Colani - Single Flap (Caroma White)

A specialised seat recommended for people with disabilities, gentle curves and ergonomic contour zones provides optimum support and stability for the pelvic region. The design is particularly suitable for people suffering from progressive muscular dystrophy. Special rotatable buffers are incorporated to give extra stability during side way transfers.

Colour: Caroma White (luminance = 79)

| Colani Rehabilitation Seat     | Code No.: |  |
|--------------------------------|-----------|--|
| Single Flan, blind fixed binge | 813010\// |  |