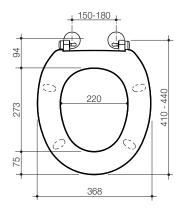

### Colani - Single Flap (Caroma White)

A specialised seat recommended for people with disabilities, gentle curves and ergonomic contour zones provides optimum support and stability for the pelvic region. The design is particularly suitable for people suffering from progressive muscular dystrophy. Special rotatable buffers are incorporated to give extra stability during side way transfers.

Colour: Caroma White (luminance = 79)

| Colani Rehabilitation Seat     | Code No.: |  |
|--------------------------------|-----------|--|
| Single Flan, blind fixed binge | 813010\// |  |