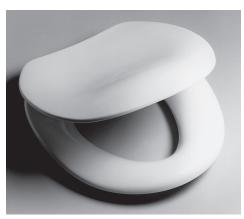

#### Colani

### Colani - Single Flap (Caroma White)

A specialised seat recommended for people with disabilities, gentle curves and ergonomic contour zones provides optimum support and stability for the pelvic region. The design is particularly suitable for people suffering from progressive muscular dystrophy. Special rotatable buffers are incorporated to give extra stability during side way transfers.

Colour: Caroma White (luminance = 79)

| Colani Rehabilitation Seat     | Code No.: |  |
|--------------------------------|-----------|--|
| Single Flan, blind fixed binge | 813010\// |  |