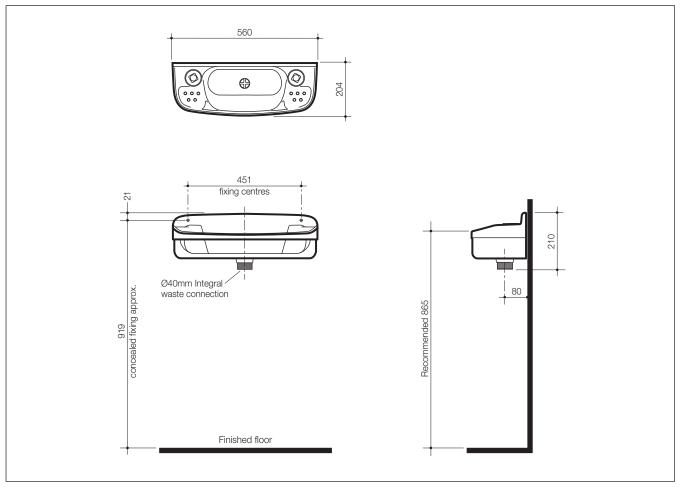

## 

Valette Plastic Hand Rinse Basin

Nominal Size: 560mm x 204mm

| CI/SfE | 3<br>(74.2) | n6      |  |
|--------|-------------|---------|--|
| Date   | Octobe      | or 2016 |  |
|        | OCIODE      | 1 2010  |  |

## **Caroma**<sup>®</sup> Valette

| located at the front of the basin and featuring a minimum projection-from-wall dimension of 204mm and an integrally moulded waste outlet. |                                                                                                                                                                                                                                                           |  |
|-------------------------------------------------------------------------------------------------------------------------------------------|-----------------------------------------------------------------------------------------------------------------------------------------------------------------------------------------------------------------------------------------------------------|--|
| Material:                                                                                                                                 | The Valette basin is injection moulded in polypropylene, a strong durable material with a high gloss finish which is easily maintained with a damp cloth or sponge.                                                                                       |  |
| Tap Holes:                                                                                                                                | Basin available in: Two tapholes Code No.317010.                                                                                                                                                                                                          |  |
| Waste Outlet:                                                                                                                             | The waste outlet of 40mm diameter is integral to the basin.                                                                                                                                                                                               |  |
| Bowl Capacity:                                                                                                                            | 3.5 litres.                                                                                                                                                                                                                                               |  |
| Overflow:                                                                                                                                 | Overflow not available.                                                                                                                                                                                                                                   |  |
| Fixing:                                                                                                                                   | The Valette basin is secured to the wall with a matching wall bracket which incor-<br>porates the hand towel rail. Includes a waste-tie bracket. Four fixing screws and<br>wall plugs are supplied with the basin. Code No.317260.                        |  |
| Colours:                                                                                                                                  | White only.                                                                                                                                                                                                                                               |  |
| Dimensions:                                                                                                                               | All dimensions are in millimetres and are subject to normal manufacturing variations. Caroma pursues a policy of continuing improvement in design and performance of its products. The right is therefore reserved to vary specifications without notice. |  |

A compact hand rinse basin for general application incorporating a hand-towel rail conveniently