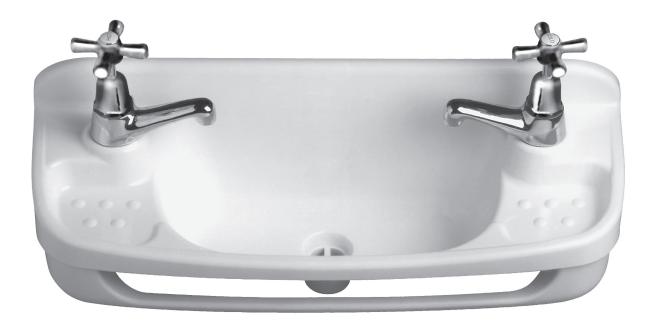

## **Caroma**<sup>®</sup> Valette

| located at the front of the basin and featuring a minimum projection-from-wall dimension of 204mm and an integrally moulded waste outlet. |                                                                                                                                                                                                                                                           |  |
|-------------------------------------------------------------------------------------------------------------------------------------------|-----------------------------------------------------------------------------------------------------------------------------------------------------------------------------------------------------------------------------------------------------------|--|
| Material:                                                                                                                                 | The Valette basin is injection moulded in polypropylene, a strong durable material with a high gloss finish which is easily maintained with a damp cloth or sponge.                                                                                       |  |
| Tap Holes:                                                                                                                                | Basin available in: Two tapholes Code No.317010.                                                                                                                                                                                                          |  |
| Waste Outlet:                                                                                                                             | The waste outlet of 40mm diameter is integral to the basin.                                                                                                                                                                                               |  |
| Bowl Capacity:                                                                                                                            | 3.5 litres.                                                                                                                                                                                                                                               |  |
| Overflow:                                                                                                                                 | Overflow not available.                                                                                                                                                                                                                                   |  |
| Fixing:                                                                                                                                   | The Valette basin is secured to the wall with a matching wall bracket which incor-<br>porates the hand towel rail. Includes a waste-tie bracket. Four fixing screws and<br>wall plugs are supplied with the basin. Code No.317260.                        |  |
| Colours:                                                                                                                                  | White only.                                                                                                                                                                                                                                               |  |
| Dimensions:                                                                                                                               | All dimensions are in millimetres and are subject to normal manufacturing variations. Caroma pursues a policy of continuing improvement in design and performance of its products. The right is therefore reserved to vary specifications without notice. |  |

A compact hand rinse basin for general application incorporating a hand-towel rail conveniently