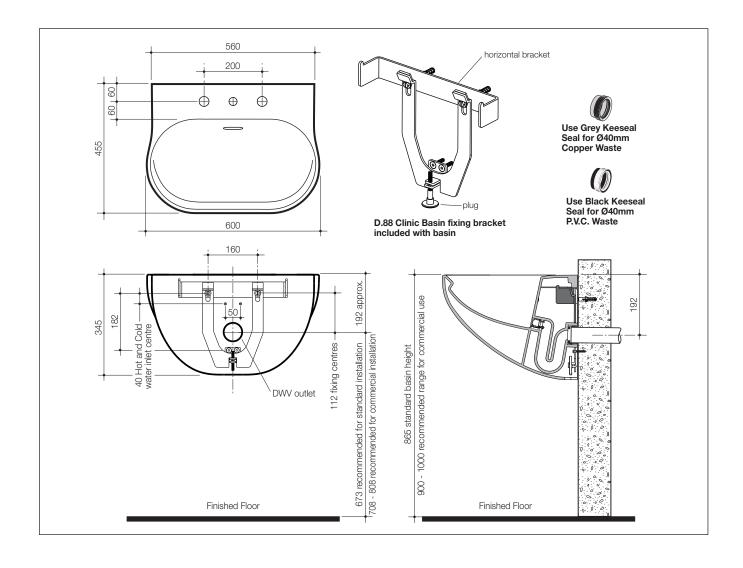

## Ceramic Wall Basin

Basin Size: 600mm x 455mm (nominal)

Tapware shown for photographic purposes only

| mounted tapware. This basin is suitable for domestic, commercial and accessible applications & complying to AS 1428.1-2009 Amd. 1.* |                                                                                                                                                                                                                                                           |
|-------------------------------------------------------------------------------------------------------------------------------------|-----------------------------------------------------------------------------------------------------------------------------------------------------------------------------------------------------------------------------------------------------------|
| Tap Holes:                                                                                                                          | Basin available in: no tapholes Code No.632700, one taphole – centre option Code No.632710 and three taphole option Code No.632730.                                                                                                                       |
| Waste Outlet:                                                                                                                       | Integral 'P' trap. Rubber keeseals are included to fit 40mm PVC and copper outlet pipe.                                                                                                                                                                   |
| <b>Bowl Capacity:</b>                                                                                                               | 15 litres.                                                                                                                                                                                                                                                |
| Overflow:                                                                                                                           | Overflow not available.                                                                                                                                                                                                                                   |
| Fixing:                                                                                                                             | <b>Clinic Basin Fixing Kit</b> – Supplied. Concealed bracket bolts directly to the finished wall. (For non structural wall ensure suitable support is behind the wall)                                                                                    |
| Colours:                                                                                                                            | White only.                                                                                                                                                                                                                                               |
| Dimensions:                                                                                                                         | All dimensions are in millimetres and are subject to normal manufacturing variations. Caroma pursues a policy of continuing improvement in design and performance of its products. The right is therefore reserved to vary specifications without notice. |

The Clinic 600 basin is an integral trap basin that conceals fittings and features an anti-splash rim. The basin is designed for infection control with easy to clean surfaces. The basin also has a slight gradient on the tap landing to allow effective water run off and a vandal resistant grate. Ideal for wall