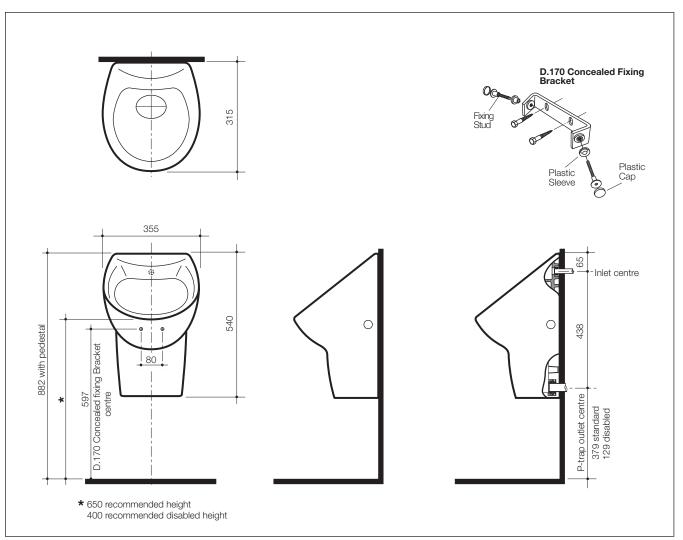

## Leda Urinal

Vitreous China Wall-Hung Boxed Rim Urinal

| cleans the inside area of the bowl on each activation. The urinal is available with push on wall waste pipe connection. The specially designed waste trap efficiently remove trap contents on each flush. The grate is specially designed in vitreous china and factory fitted with vandal resistant fittings. |                                                                                                                                                                                                                                                                                                                                                              |
|----------------------------------------------------------------------------------------------------------------------------------------------------------------------------------------------------------------------------------------------------------------------------------------------------------------|--------------------------------------------------------------------------------------------------------------------------------------------------------------------------------------------------------------------------------------------------------------------------------------------------------------------------------------------------------------|
| Traps:                                                                                                                                                                                                                                                                                                         | P-trap – Code No.678210 for AU and 678211W for NZ.                                                                                                                                                                                                                                                                                                           |
| Inlet:                                                                                                                                                                                                                                                                                                         | Back inlet for concealed 19mm sparge pipe and compression rubber fitting.                                                                                                                                                                                                                                                                                    |
| Outlet:                                                                                                                                                                                                                                                                                                        | The urinal trap is connected to the wall waste pipe which allows for a simple push on urinal connection.                                                                                                                                                                                                                                                     |
| Flush Action:                                                                                                                                                                                                                                                                                                  | Box rim.                                                                                                                                                                                                                                                                                                                                                     |
| Minimum Flow:                                                                                                                                                                                                                                                                                                  | 20 l/min. to the urinal.                                                                                                                                                                                                                                                                                                                                     |
| Cistern:                                                                                                                                                                                                                                                                                                       | Caroma concealed cistern options available – <b>Invisi</b> 1.8 litre Inwall/Induct/Inceiling for 1 stall 3 star installation, conversion to 4 litre max for 2 stall 1 star installation or 6 litre max for 3 stall 0 star installation. For button options see Section 6. <b>Invisi II</b> Inwall/Induct/Inceiling (available November 2008), see Section 6. |
| Flushvalves:                                                                                                                                                                                                                                                                                                   | Suitable for connection with flushvalves and electronically activated valves.                                                                                                                                                                                                                                                                                |
| Fixing:                                                                                                                                                                                                                                                                                                        | The Leda urinal is fixed to the wall with the D.170 Concealed Fixing Bracket supplied.                                                                                                                                                                                                                                                                       |
| Colours:                                                                                                                                                                                                                                                                                                       | White only.                                                                                                                                                                                                                                                                                                                                                  |
| Dimensions:                                                                                                                                                                                                                                                                                                    | All dimensions are in millimetres and are subject to normal manufacturing variations.<br>Caroma pursues a policy of continuing improvement in design and performance of its<br>products. The right is therefore reserved to vary specifications without notice.                                                                                              |