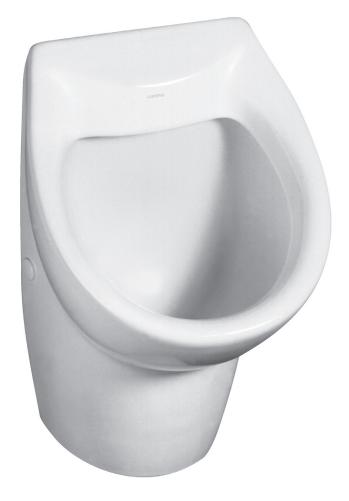

## Leda Urinal

Vitreous China Wall-Hung Boxed Rim Urinal

| cleans the inside area of the bowl on each activation. The urinal is available with push on wall waste pipe connection. The specially designed waste trap efficiently remove trap contents on each flush. The grate is specially designed in vitreous china and factory fitted with vandal resistant fittings. |                                                                                                                                                                                                                                                                                                                                                              |
|----------------------------------------------------------------------------------------------------------------------------------------------------------------------------------------------------------------------------------------------------------------------------------------------------------------|--------------------------------------------------------------------------------------------------------------------------------------------------------------------------------------------------------------------------------------------------------------------------------------------------------------------------------------------------------------|
| Traps:                                                                                                                                                                                                                                                                                                         | P-trap – Code No.678210 for AU and 678211W for NZ.                                                                                                                                                                                                                                                                                                           |
| Inlet:                                                                                                                                                                                                                                                                                                         | Back inlet for concealed 19mm sparge pipe and compression rubber fitting.                                                                                                                                                                                                                                                                                    |
| Outlet:                                                                                                                                                                                                                                                                                                        | The urinal trap is connected to the wall waste pipe which allows for a simple push on urinal connection.                                                                                                                                                                                                                                                     |
| Flush Action:                                                                                                                                                                                                                                                                                                  | Box rim.                                                                                                                                                                                                                                                                                                                                                     |
| Minimum Flow:                                                                                                                                                                                                                                                                                                  | 20 l/min. to the urinal.                                                                                                                                                                                                                                                                                                                                     |
| Cistern:                                                                                                                                                                                                                                                                                                       | Caroma concealed cistern options available – <b>Invisi</b> 1.8 litre Inwall/Induct/Inceiling for 1 stall 3 star installation, conversion to 4 litre max for 2 stall 1 star installation or 6 litre max for 3 stall 0 star installation. For button options see Section 6. <b>Invisi II</b> Inwall/Induct/Inceiling (available November 2008), see Section 6. |
| Flushvalves:                                                                                                                                                                                                                                                                                                   | Suitable for connection with flushvalves and electronically activated valves.                                                                                                                                                                                                                                                                                |
| Fixing:                                                                                                                                                                                                                                                                                                        | The Leda urinal is fixed to the wall with the D.170 Concealed Fixing Bracket supplied.                                                                                                                                                                                                                                                                       |
| Colours:                                                                                                                                                                                                                                                                                                       | White only.                                                                                                                                                                                                                                                                                                                                                  |
| Dimensions:                                                                                                                                                                                                                                                                                                    | All dimensions are in millimetres and are subject to normal manufacturing variations.<br>Caroma pursues a policy of continuing improvement in design and performance of its<br>products. The right is therefore reserved to vary specifications without notice.                                                                                              |