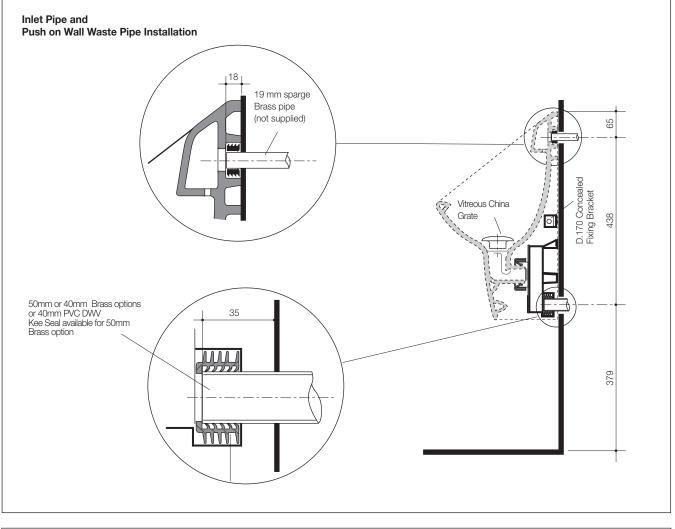

## Leda Urinal

Vitreous China Wall-Hung Boxed Rim Urinal

| cleans the inside area of the bowl on each activation. The urinal is available with push on wall waste pipe connection. The specially designed waste trap efficiently remove trap contents on each flush. The grate is specially designed in vitreous china and factory fitted with vandal resistant fittings. |                                                                                                                                                                                                                                                                                                                                                              |
|----------------------------------------------------------------------------------------------------------------------------------------------------------------------------------------------------------------------------------------------------------------------------------------------------------------|--------------------------------------------------------------------------------------------------------------------------------------------------------------------------------------------------------------------------------------------------------------------------------------------------------------------------------------------------------------|
| Traps:                                                                                                                                                                                                                                                                                                         | P-trap – Code No.678210 for AU and 678211W for NZ.                                                                                                                                                                                                                                                                                                           |
| Inlet:                                                                                                                                                                                                                                                                                                         | Back inlet for concealed 19mm sparge pipe and compression rubber fitting.                                                                                                                                                                                                                                                                                    |
| Outlet:                                                                                                                                                                                                                                                                                                        | The urinal trap is connected to the wall waste pipe which allows for a simple push on urinal connection.                                                                                                                                                                                                                                                     |
| Flush Action:                                                                                                                                                                                                                                                                                                  | Box rim.                                                                                                                                                                                                                                                                                                                                                     |
| Minimum Flow:                                                                                                                                                                                                                                                                                                  | 20 l/min. to the urinal.                                                                                                                                                                                                                                                                                                                                     |
| Cistern:                                                                                                                                                                                                                                                                                                       | Caroma concealed cistern options available – <b>Invisi</b> 1.8 litre Inwall/Induct/Inceiling for 1 stall 3 star installation, conversion to 4 litre max for 2 stall 1 star installation or 6 litre max for 3 stall 0 star installation. For button options see Section 6. <b>Invisi II</b> Inwall/Induct/Inceiling (available November 2008), see Section 6. |
| Flushvalves:                                                                                                                                                                                                                                                                                                   | Suitable for connection with flushvalves and electronically activated valves.                                                                                                                                                                                                                                                                                |
| Fixing:                                                                                                                                                                                                                                                                                                        | The Leda urinal is fixed to the wall with the D.170 Concealed Fixing Bracket supplied.                                                                                                                                                                                                                                                                       |
| Colours:                                                                                                                                                                                                                                                                                                       | White only.                                                                                                                                                                                                                                                                                                                                                  |
| Dimensions:                                                                                                                                                                                                                                                                                                    | All dimensions are in millimetres and are subject to normal manufacturing variations.<br>Caroma pursues a policy of continuing improvement in design and performance of its<br>products. The right is therefore reserved to vary specifications without notice.                                                                                              |