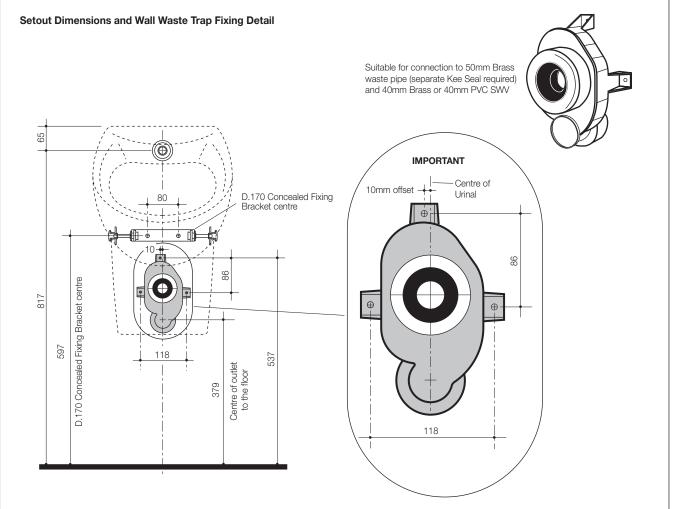

## Leda Urinal

Vitreous China Wall-Hung Boxed Rim Urinal

| cleans the inside area of the bowl on each activation. The urinal is available with push on wall waste pipe connection. The specially designed waste trap efficiently remove trap contents on each flush. The grate is specially designed in vitreous china and factory fitted with vandal resistant fittings. |                                                                                                                                                                                                                                                                                                                                                              |
|----------------------------------------------------------------------------------------------------------------------------------------------------------------------------------------------------------------------------------------------------------------------------------------------------------------|--------------------------------------------------------------------------------------------------------------------------------------------------------------------------------------------------------------------------------------------------------------------------------------------------------------------------------------------------------------|
| Traps:                                                                                                                                                                                                                                                                                                         | P-trap – Code No.678210 for AU and 678211W for NZ.                                                                                                                                                                                                                                                                                                           |
| Inlet:                                                                                                                                                                                                                                                                                                         | Back inlet for concealed 19mm sparge pipe and compression rubber fitting.                                                                                                                                                                                                                                                                                    |
| Outlet:                                                                                                                                                                                                                                                                                                        | The urinal trap is connected to the wall waste pipe which allows for a simple push on urinal connection.                                                                                                                                                                                                                                                     |
| Flush Action:                                                                                                                                                                                                                                                                                                  | Box rim.                                                                                                                                                                                                                                                                                                                                                     |
| Minimum Flow:                                                                                                                                                                                                                                                                                                  | 20 l/min. to the urinal.                                                                                                                                                                                                                                                                                                                                     |
| Cistern:                                                                                                                                                                                                                                                                                                       | Caroma concealed cistern options available – <b>Invisi</b> 1.8 litre Inwall/Induct/Inceiling for 1 stall 3 star installation, conversion to 4 litre max for 2 stall 1 star installation or 6 litre max for 3 stall 0 star installation. For button options see Section 6. <b>Invisi II</b> Inwall/Induct/Inceiling (available November 2008), see Section 6. |
| Flushvalves:                                                                                                                                                                                                                                                                                                   | Suitable for connection with flushvalves and electronically activated valves.                                                                                                                                                                                                                                                                                |
| Fixing:                                                                                                                                                                                                                                                                                                        | The Leda urinal is fixed to the wall with the D.170 Concealed Fixing Bracket supplied.                                                                                                                                                                                                                                                                       |
| Colours:                                                                                                                                                                                                                                                                                                       | White only.                                                                                                                                                                                                                                                                                                                                                  |
| Dimensions:                                                                                                                                                                                                                                                                                                    | All dimensions are in millimetres and are subject to normal manufacturing variations.<br>Caroma pursues a policy of continuing improvement in design and performance of its<br>products. The right is therefore reserved to vary specifications without notice.                                                                                              |