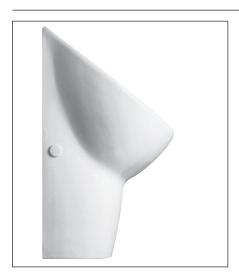

## Leda Electronic Activation Urinal Suite

Smart Demand 'Urine Sensing' Flushing System with Vitreous China Wall-Hung Box Rim Urinal

A fully automatic electronic smart demand 'Urine Sensing' urinal suite featuring hands free operation to give a

**Dimensions:** 

All dimensions are in millimetres and are subject to normal manufacturing variations. Caroma pursues policy of continued improvement in design and performance of its products. The right is therefore reserved to vary specifications without notice.