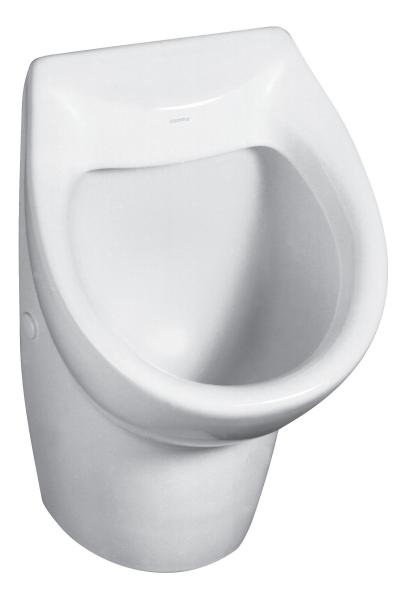

## Leda Electronic Activation Urinal Suite

Smart Demand 'Urine Sensing' Flushing System with Vitreous China Wall-Hung Box Rim Urinal

A fully automatic electronic smart demand 'Urine Sensing' urinal suite featuring hands free operation to give a

**Dimensions:** 

All dimensions are in millimetres and are subject to normal manufacturing variations. Caroma pursues policy of continued improvement in design and performance of its products. The right is therefore reserved to vary specifications without notice.