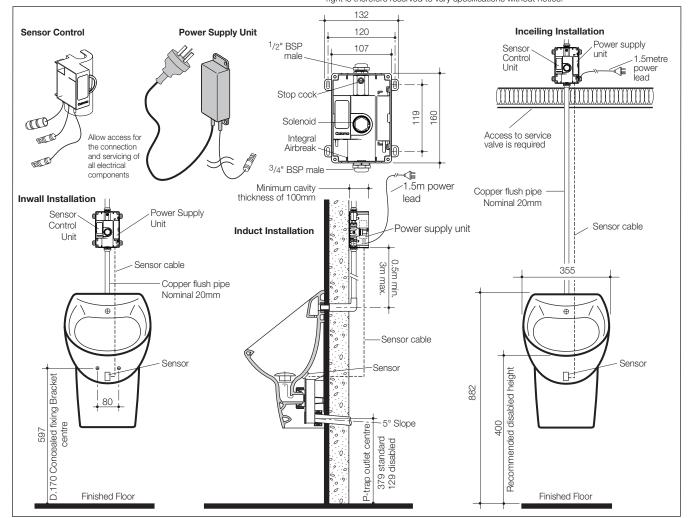

## Smart Demand 'Urine Sensing' Flushing System Inwall/Induct/Inceiling with Vitreous China Wall-Hung Box Rim Urinal

| combination of superior features in optimum user hygiene, water saving and vandal resistance. Caroma Smartflush<br>combines the new smart demand flushing system with the <b>Leda</b> urinal ensuring optimal operational standards and<br>efficiency. The sensor is concealed behind the urinal resulting in a vandal resistant installation ideal for heavy-duty<br>applications. The Leda urinal has achieved a 3 star rating under the Water Efficiency Labelling and Standards<br>Scheme – WELS. |                                                                                                                                                                                                                                                                                                                                                                                                                               |
|-------------------------------------------------------------------------------------------------------------------------------------------------------------------------------------------------------------------------------------------------------------------------------------------------------------------------------------------------------------------------------------------------------------------------------------------------------------------------------------------------------|-------------------------------------------------------------------------------------------------------------------------------------------------------------------------------------------------------------------------------------------------------------------------------------------------------------------------------------------------------------------------------------------------------------------------------|
| Inwall:                                                                                                                                                                                                                                                                                                                                                                                                                                                                                               | Automatic urinal flush system suitable for minimum cavity thickness of 100mm.                                                                                                                                                                                                                                                                                                                                                 |
| Induct:                                                                                                                                                                                                                                                                                                                                                                                                                                                                                               | Automatic urinal flush system.                                                                                                                                                                                                                                                                                                                                                                                                |
| Inceiling:                                                                                                                                                                                                                                                                                                                                                                                                                                                                                            | Automatic urinal flush system.                                                                                                                                                                                                                                                                                                                                                                                                |
| Leda Electronic<br>Urinal Suites:                                                                                                                                                                                                                                                                                                                                                                                                                                                                     | Wall mounted urinal fit-out kit Code No.678900 for AU and 678901W for NZ; Rough-in kit Code No.678803                                                                                                                                                                                                                                                                                                                         |
| Flush Control<br>Mechanism:                                                                                                                                                                                                                                                                                                                                                                                                                                                                           | Smart demand 'Urine Sensing' operation with an integrated smart logic system, detects user and determines flush mode accordingly. The flush duration is adjustable to allow for the accurate determination of flush volume at varying pressures. <b>Stadium operation:</b> 5 or more uses with an interval of less than 60 seconds = 1 flush every 3 minutes. Automatically reverts to normal usage at non peak periods.      |
| Smartflush:<br>Water Saving -<br>Adaptive Flush<br>Technology:                                                                                                                                                                                                                                                                                                                                                                                                                                        | The unit will monitor usage and during normal usage frequency (less than once every 10 mins), the unit will flush after every use. If a higher usage frequency is detected, the unit will flush once after the second use, after which the unit will not flush again for a period of one hour or after 20 uses (whichever comes first). The unit will then automatically revert to normal mode and continue to monitor usage. |
| Hygienic Flush:                                                                                                                                                                                                                                                                                                                                                                                                                                                                                       | Hygienic flush every 24 hours prevents the trap seal from drying out.                                                                                                                                                                                                                                                                                                                                                         |
| Electronic Valve:                                                                                                                                                                                                                                                                                                                                                                                                                                                                                     | The operating voltage of the valve is 6 volts DC. The operation flow pressure of the valve is 300 to 500kPa (30 to 50 metres head) with a minimum flow requirement to the valve of 20 litres/minute to flush the Leda urinal. The valve incorporates an integral air break system and stop cock. Optional Electronic Flush Valve cover plate Code No.678811.                                                                  |
| Electronics:                                                                                                                                                                                                                                                                                                                                                                                                                                                                                          | Supply voltage to the system is 240V AC 50Hz. Operating voltage 6 volts DC.                                                                                                                                                                                                                                                                                                                                                   |
| Colour:                                                                                                                                                                                                                                                                                                                                                                                                                                                                                               | White only.                                                                                                                                                                                                                                                                                                                                                                                                                   |
| Installation:                                                                                                                                                                                                                                                                                                                                                                                                                                                                                         | For general connection install a plug socket 240V AC adjacent to the control box to local code requirements. Provide conduit without kinks to connect the sensor cable to the control box. 3.5 metres of sensor cable supplied as standard. Nominal supply diameter of 20mm is required to the valve. The system is suitable for direct connection to the mains pressure water supply.                                        |

A fully automatic electronic smart demand 'Urine Sensing' urinal suite featuring hands free operation to give a

**Dimensions:** 

All dimensions are in millimetres and are subject to normal manufacturing variations. Caroma pursues policy of continued improvement in design and performance of its products. The right is therefore reserved to vary specifications without notice.