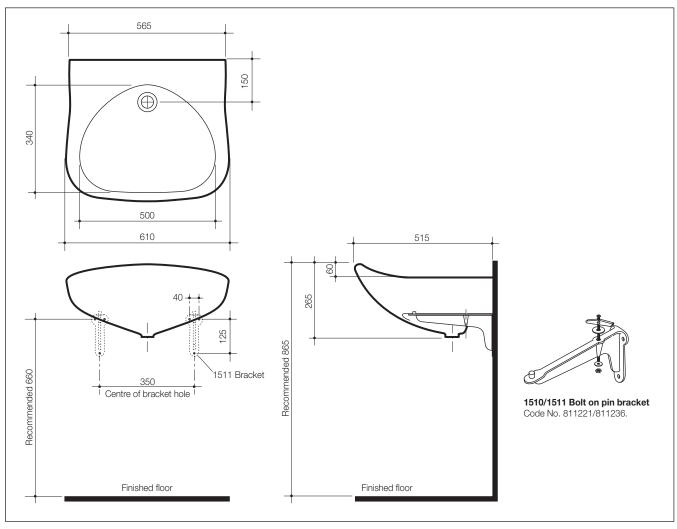

**Tap Holes:** Basin available in: No tapholes Code No.814541; three tapholes Code

No.814680.

Waste Outlet: Waste outlet use 40mm diameter standard waste assemblies (not supplied).

Bowl Capacity: 13 litres.

**Overflow:** Overflow not available.

**Fixing:** Three bracket options are available for the Hospital Basin: 1510 Bolt on Pin

Bracket uncoated alloy Code No.812211. 1511 Bolt on Pin Bracket white enamelled Code No.811236 or 1511 Bolt on Pin Bracket white enamelled with

optional 50mm Stand Off Spacer Kit, with tie bolt Code No.887711.

Colours: White only.

**Dimensions:** All dimensions are in millimetres and are subject to normal manufacturing

variations. Caroma pursues a policy of continuing improvement in design and performance of its products. The right is therefore reserved to vary specifications