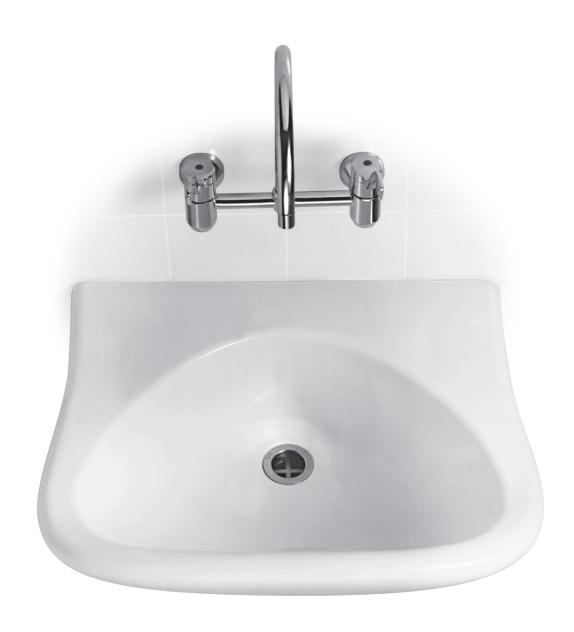

## **Vitreous China Hospital Basin**

Basin Size: 610mm x 515mm (nominal)

A hygienic wall hung scrub-up surgical basin for hospital and industrial 'Clean Area' applications. A generous area at the back of the basin provides ample room for soap and brush holders.

**Tap Holes:** Basin available in: No tapholes Code No.814541; three tapholes Code

No.814680.

Waste Outlet: Waste outlet use 40mm diameter standard waste assemblies (not supplied).

Bowl Capacity: 13 litres.