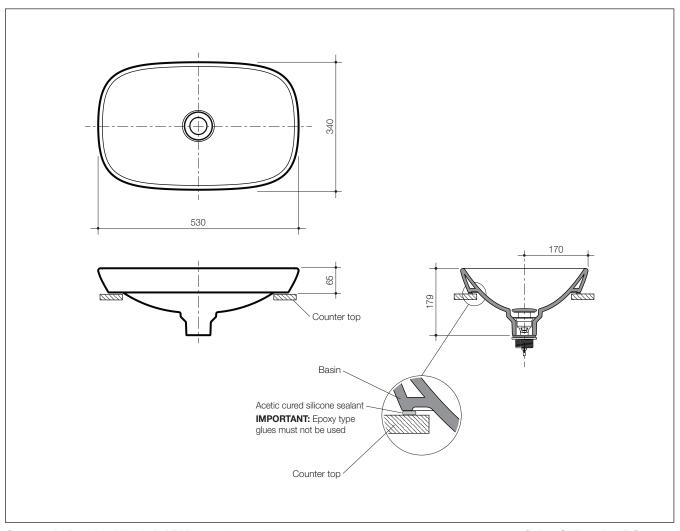

## Contura 530

**Ceramic Inset Basin** 

Nominal Size: 530mm x 340mm

CI/SfB |(74.2) | g3 | Date October 2014

Supersedes all previous issues

2.40.1

**Tap Holes:** Basin available in: No tapholes Code No.895300

Waste Outlet: The basin has been designed with an integrated ceramic cap pop-up waste

(supplied) which is suitable for a 40mm trap connection.

Bowl Capacity: 8.2 litres

**Overflow:** Overflow not available.

**Fixing:** The underside of the basin rim must be sealed to the counter top with an acetic

cured silicone sealant. **Epoxy type glues must not be used.** 

The basin is supplied with a template which must be used for the counter top

cut-out.

Colours: White only.

**Dimensions:** All dimensions are in millimetres and are subject to normal manufacturing

variations. Caroma pursues a policy of continuing improvement in design and performance of its products. The right is therefore reserved to vary specifications