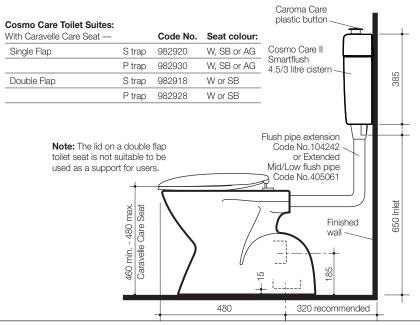

## 4.5/3 litre Dual Flush Toilet Suite for People with Accessible Applications &

450-460

| A contemporary designed 4.5/3 litre dual flush <b>Cosmo Care</b> toilet suite installation designed to provide a raised seat height of between 460-480mm for accessbile applications <b>b</b> . The pan features a concealed trap which facilitates easy cleaning. The versatility of the <b>Cosmo Care Pan Concealed Trap</b> makes it ideal for use by both the ambulant person with disabilities and wheel-chair users including wheeled commode chairs. |                                                                                                                                                                                                                                                                                                    |
|-------------------------------------------------------------------------------------------------------------------------------------------------------------------------------------------------------------------------------------------------------------------------------------------------------------------------------------------------------------------------------------------------------------------------------------------------------------|----------------------------------------------------------------------------------------------------------------------------------------------------------------------------------------------------------------------------------------------------------------------------------------------------|
| Important:                                                                                                                                                                                                                                                                                                                                                                                                                                                  | Further reference must be made to A.S.1428.1-2009 with current amendments to determine circulation space, grab rail and installation requirements. The dimensions in this sheet may change with amendments to the standard.                                                                        |
| Pan:                                                                                                                                                                                                                                                                                                                                                                                                                                                        | Cosmo Care Pan Concealed Trap pan 4.5 litre full flush washdown type.                                                                                                                                                                                                                              |
| Traps:                                                                                                                                                                                                                                                                                                                                                                                                                                                      | S trap (WELS 4 star rated) or P trap (WELS 4 star rated). Unvented only.                                                                                                                                                                                                                           |
| Inlet:                                                                                                                                                                                                                                                                                                                                                                                                                                                      | 50mm back inlet.                                                                                                                                                                                                                                                                                   |
| Cistern:                                                                                                                                                                                                                                                                                                                                                                                                                                                    | <b>Cosmo Care II</b> 4 Star Cistern – A one piece injection moulded tank with a removable lid. The inlet valve is the Quietflow 2 inlet valve which reduces noise during the filling cycle. Important: Working pressure minimum 30kPa to maximum 1000kPa flow pressure. Rain water tank compliant. |
| Buttons:                                                                                                                                                                                                                                                                                                                                                                                                                                                    | Round Care Button - Plastic (supplied). Other button options sold separately. See section 4.01 for further details.                                                                                                                                                                                |
| Inlet and<br>Overflow:                                                                                                                                                                                                                                                                                                                                                                                                                                      | Inlet is in the RH position and is located on the underside of the cistern and is interchangeable. Overflow is internal as standard, an external overflow kit is available.                                                                                                                        |
| Seats:                                                                                                                                                                                                                                                                                                                                                                                                                                                      | Caravelle Care seat supplied, available in Caroma White (W), Sorrento Blue (SB) and Anthracite Grey (AG). See Section 3 SEATS for further details.                                                                                                                                                 |
| Position of the Pan:                                                                                                                                                                                                                                                                                                                                                                                                                                        | For wheel chair access the installed pan must be a minimum of $800 \pm 10$ mm from the front of the pan to the finished wall and provide a seat height of 460 to 480mm. The projection requirements for people with ambulant disabilities is 610 to 660mm.                                         |
| Position of<br>the Cistern:                                                                                                                                                                                                                                                                                                                                                                                                                                 | The underside of the cistern must be 600mm minimum from the finished floor. The push button height should be no greater than 1100mm from the finished floor.                                                                                                                                       |
| Colours:                                                                                                                                                                                                                                                                                                                                                                                                                                                    | White only.                                                                                                                                                                                                                                                                                        |
| Installation:                                                                                                                                                                                                                                                                                                                                                                                                                                               | The installation of the toilet suite shall be in accordance with the normal minimum drainline grade requirements in AS/NZS 3500.2.                                                                                                                                                                 |
| Dimensions:                                                                                                                                                                                                                                                                                                                                                                                                                                                 | All dimensions are in millimetres and are subject to normal manufacturing variations.<br>Caroma pursues a policy of continuing improvement in design and performance of its<br>products. The right is therefore reserved to vary specifications without notice.                                    |