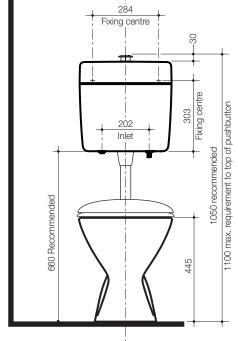

## 4.5/3 litre Dual Flush Toilet Suite for People with Accessible Applications &

450-460

| A contemporary designed 4.5/3 litre dual flush <b>Cosmo Care</b> toilet suite installation designed to provide a raised seat height of between 460-480mm for accessbile applications <b>b</b> . The pan features a concealed trap which facilitates easy cleaning. The versatility of the <b>Cosmo Care Pan Concealed Trap</b> makes it ideal for use by both the ambulant person with disabilities and wheel-chair users including wheeled commode chairs. |                                                                                                                                                                                                                                                                                                    |
|-------------------------------------------------------------------------------------------------------------------------------------------------------------------------------------------------------------------------------------------------------------------------------------------------------------------------------------------------------------------------------------------------------------------------------------------------------------|----------------------------------------------------------------------------------------------------------------------------------------------------------------------------------------------------------------------------------------------------------------------------------------------------|
| Important:                                                                                                                                                                                                                                                                                                                                                                                                                                                  | Further reference must be made to A.S.1428.1-2009 with current amendments to determine circulation space, grab rail and installation requirements. The dimensions in this sheet may change with amendments to the standard.                                                                        |
| Pan:                                                                                                                                                                                                                                                                                                                                                                                                                                                        | Cosmo Care Pan Concealed Trap pan 4.5 litre full flush washdown type.                                                                                                                                                                                                                              |
| Traps:                                                                                                                                                                                                                                                                                                                                                                                                                                                      | S trap (WELS 4 star rated) or P trap (WELS 4 star rated). Unvented only.                                                                                                                                                                                                                           |
| Inlet:                                                                                                                                                                                                                                                                                                                                                                                                                                                      | 50mm back inlet.                                                                                                                                                                                                                                                                                   |
| Cistern:                                                                                                                                                                                                                                                                                                                                                                                                                                                    | <b>Cosmo Care II</b> 4 Star Cistern – A one piece injection moulded tank with a removable lid. The inlet valve is the Quietflow 2 inlet valve which reduces noise during the filling cycle. Important: Working pressure minimum 30kPa to maximum 1000kPa flow pressure. Rain water tank compliant. |
| Buttons:                                                                                                                                                                                                                                                                                                                                                                                                                                                    | Round Care Button - Plastic (supplied). Other button options sold separately. See section 4.01 for further details.                                                                                                                                                                                |
| Inlet and<br>Overflow:                                                                                                                                                                                                                                                                                                                                                                                                                                      | Inlet is in the RH position and is located on the underside of the cistern and is interchangeable. Overflow is internal as standard, an external overflow kit is available.                                                                                                                        |
| Seats:                                                                                                                                                                                                                                                                                                                                                                                                                                                      | Caravelle Care seat supplied, available in Caroma White (W), Sorrento Blue (SB) and Anthracite Grey (AG). See Section 3 SEATS for further details.                                                                                                                                                 |
| Position of the Pan:                                                                                                                                                                                                                                                                                                                                                                                                                                        | For wheel chair access the installed pan must be a minimum of $800 \pm 10$ mm from the front of the pan to the finished wall and provide a seat height of 460 to 480mm. The projection requirements for people with ambulant disabilities is 610 to 660mm.                                         |
| Position of<br>the Cistern:                                                                                                                                                                                                                                                                                                                                                                                                                                 | The underside of the cistern must be 600mm minimum from the finished floor. The push button height should be no greater than 1100mm from the finished floor.                                                                                                                                       |
| Colours:                                                                                                                                                                                                                                                                                                                                                                                                                                                    | White only.                                                                                                                                                                                                                                                                                        |
| Installation:                                                                                                                                                                                                                                                                                                                                                                                                                                               | The installation of the toilet suite shall be in accordance with the normal minimum drainline grade requirements in AS/NZS 3500.2.                                                                                                                                                                 |
| Dimensions:                                                                                                                                                                                                                                                                                                                                                                                                                                                 | All dimensions are in millimetres and are subject to normal manufacturing variations.<br>Caroma pursues a policy of continuing improvement in design and performance of its<br>products. The right is therefore reserved to vary specifications without notice.                                    |

## Note: The projection requirements detail on this illustration are for wheel chair access only. The projection requirements for people with ambulant disabilities is 610 to 660mm.

All height dimensions to underside of pan, make allowance for mortar bedding. **Mortar bedding:** The pan should be fixed to the floor with a sand cement mixture of 3:1 to a depth of 60mm. When bedded the back of the foot of the pan should be

approximately 10mm above the finished floor. Screw fixing: The pan should be bedded with an acetic cured silicone sealant and fixed with corrosion resistant screws and pan guard washers. Use Caroma pan fixing kit. Code No.601150.