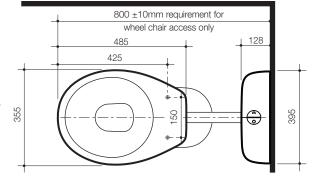

## 4.5/3 litre Dual Flush Toilet Suite for People with Accessible Applications &

450-460

| A contemporary designed 4.5/3 litre dual flush <b>Cosmo Care</b> toilet suite installation designed to provide a raised seat height of between 460-480mm for accessbile applications <b>b</b> . The pan features a concealed trap which facilitates easy cleaning. The versatility of the <b>Cosmo Care Pan Concealed Trap</b> makes it ideal for use by both the ambulant person with disabilities and wheel-chair users including wheeled commode chairs. |                                                                                                                                                                                                                                                                                                    |
|-------------------------------------------------------------------------------------------------------------------------------------------------------------------------------------------------------------------------------------------------------------------------------------------------------------------------------------------------------------------------------------------------------------------------------------------------------------|----------------------------------------------------------------------------------------------------------------------------------------------------------------------------------------------------------------------------------------------------------------------------------------------------|
| Important:                                                                                                                                                                                                                                                                                                                                                                                                                                                  | Further reference must be made to A.S.1428.1-2009 with current amendments to determine circulation space, grab rail and installation requirements. The dimensions in this sheet may change with amendments to the standard.                                                                        |
| Pan:                                                                                                                                                                                                                                                                                                                                                                                                                                                        | Cosmo Care Pan Concealed Trap pan 4.5 litre full flush washdown type.                                                                                                                                                                                                                              |
| Traps:                                                                                                                                                                                                                                                                                                                                                                                                                                                      | S trap (WELS 4 star rated) or P trap (WELS 4 star rated). Unvented only.                                                                                                                                                                                                                           |
| Inlet:                                                                                                                                                                                                                                                                                                                                                                                                                                                      | 50mm back inlet.                                                                                                                                                                                                                                                                                   |
| Cistern:                                                                                                                                                                                                                                                                                                                                                                                                                                                    | <b>Cosmo Care II</b> 4 Star Cistern – A one piece injection moulded tank with a removable lid. The inlet valve is the Quietflow 2 inlet valve which reduces noise during the filling cycle. Important: Working pressure minimum 30kPa to maximum 1000kPa flow pressure. Rain water tank compliant. |
| Buttons:                                                                                                                                                                                                                                                                                                                                                                                                                                                    | Round Care Button - Plastic (supplied). Other button options sold separately. See section 4.01 for further details.                                                                                                                                                                                |
| Inlet and<br>Overflow:                                                                                                                                                                                                                                                                                                                                                                                                                                      | Inlet is in the RH position and is located on the underside of the cistern and is interchangeable. Overflow is internal as standard, an external overflow kit is available.                                                                                                                        |
| Seats:                                                                                                                                                                                                                                                                                                                                                                                                                                                      | Caravelle Care seat supplied, available in Caroma White (W), Sorrento Blue (SB) and Anthracite Grey (AG). See Section 3 SEATS for further details.                                                                                                                                                 |
| Position of the Pan:                                                                                                                                                                                                                                                                                                                                                                                                                                        | For wheel chair access the installed pan must be a minimum of $800 \pm 10$ mm from the front of the pan to the finished wall and provide a seat height of 460 to 480mm. The projection requirements for people with ambulant disabilities is 610 to 660mm.                                         |
| Position of<br>the Cistern:                                                                                                                                                                                                                                                                                                                                                                                                                                 | The underside of the cistern must be 600mm minimum from the finished floor. The push button height should be no greater than 1100mm from the finished floor.                                                                                                                                       |
| Colours:                                                                                                                                                                                                                                                                                                                                                                                                                                                    | White only.                                                                                                                                                                                                                                                                                        |
| Installation:                                                                                                                                                                                                                                                                                                                                                                                                                                               | The installation of the toilet suite shall be in accordance with the normal minimum drainline grade requirements in AS/NZS 3500.2.                                                                                                                                                                 |
| Dimensions:                                                                                                                                                                                                                                                                                                                                                                                                                                                 | All dimensions are in millimetres and are subject to normal manufacturing variations.<br>Caroma pursues a policy of continuing improvement in design and performance of its<br>products. The right is therefore reserved to vary specifications without notice.                                    |

## Note: The projection requirements detail on this illustration are for wheel chair access only. The projection requirements for people with ambulant disabilities is 610 to 660mm.

All height dimensions to underside of pan, make allowance for mortar bedding. **Mortar bedding:** The pan should be fixed to the floor with a sand cement mixture of 3:1 to a depth of 60mm. When bedded the back of the foot of the pan should be