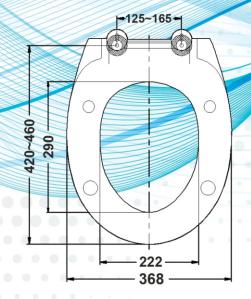

#### **DESCRIPTION**

The Haron **TS-785 CITTE Care / Commercial / Residential** Seat is made with a Duroplast / Urea material (Ceramic look and feel), to suit most toilet suites.

Locking Buffers for extra stability. Super strength Duroplast / Urea seat that can be top or bottom fixed for closed coupled or wall mounted cisterns

#### HARDWARE KIT

Includes Top & Bottom Fixing Bolts and Nuts