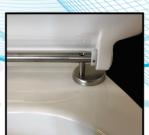

#### HINGE SYSTEM

· Stainless Steel top or bottom fixing hinges

BARCODE: 9312343070864

## MATERIAL

**Durolux / Urea** 

- Solid Strong Moulding
- Locking Stability Buffers
- Suits Most Pans

Locking Buffers

Carton Packed

Stainless Steel Hinges