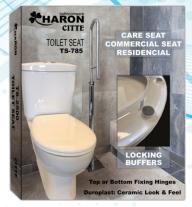

#### **DESCRIPTION**

The Haron **TS-785 CITTE Care / Commercial / Residential** Seat is made with a Duroplast / Urea material (Ceramic look and feel), to suit most toilet suites.

Locking Buffers for extra stability. Super strength Duroplast / Urea seat that can be top or bottom fixed for closed coupled or wall mounted cisterns

#### HARDWARE KIT

Includes Top & Bottom Fixing Bolts and Nuts

#### **LOCKING STABILITY BUFFERS**

#### HINGE SYSTEM

· Stainless Steel top or bottom fixing hinges

BARCODE: 9312343070864