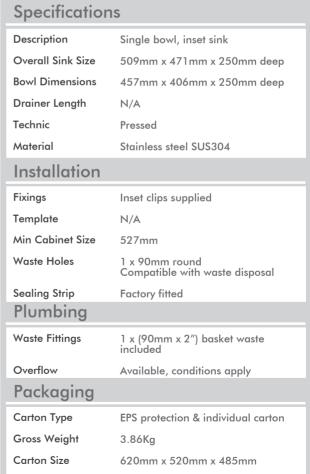

## Laundry

Model Code: LT45

Abey are Australia's leaders in sinkware, designing and manufacturing to the world's highest quality specifications as well as sourcing and bringing you Europe's very best, leading edge designs – practical, affordable, inspirational, stylish, timeless or cutting edge. When you buy an Abey stainless steel sink you receive the highest quality and a 25 year warranty. Abey and the manufacturer are continually seeking ways to improve the design specifications, aesthetic and production techniques of the products. As a result, alterations to the specifications and dimensions of the products and designs occur continually.