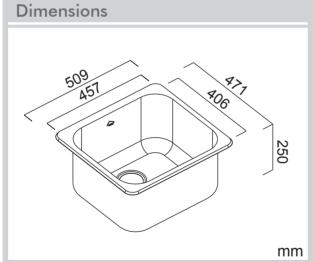

## Laundry



Model Code: LT45





















Abey are Australia's leaders in sinkware, designing and manufacturing to the world's highest quality specifications as well as sourcing and bringing you Europe's very best, leading edge designs – practical, affordable, inspirational, stylish, timeless or cutting edge. When you buy an Abey stainless steel sink you receive the highest quality and a 25 year warranty. Abey and the manufacturer are continually seeking ways to improve the design specifications, aesthetic and production techniques of the products. As a result, alterations to the specifications and dimensions of the products and designs occur continually.

Pack QTY