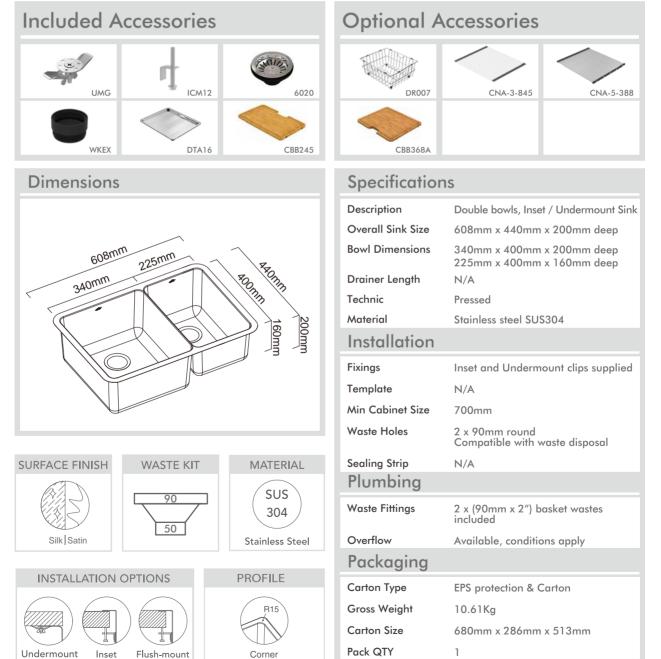

## Model Code: LUA190

Abey are Australia's leaders in sinkware, designing and manufacturing to the world's highest quality specifications as well as sourcing and bringing you Europe's very best, leading edge designs – practical, affordable, inspirational, stylish, timeless or cutting edge. When you buy an Abey stainless steel sink you receive the highest quality and a 25 year warranty. Abey and the manufacturer are continually seeking ways to improve the design specifications, aesthetic and production techniques of the products. As a result, alterations to the specifications and dimensions of the products and designs occur continually.