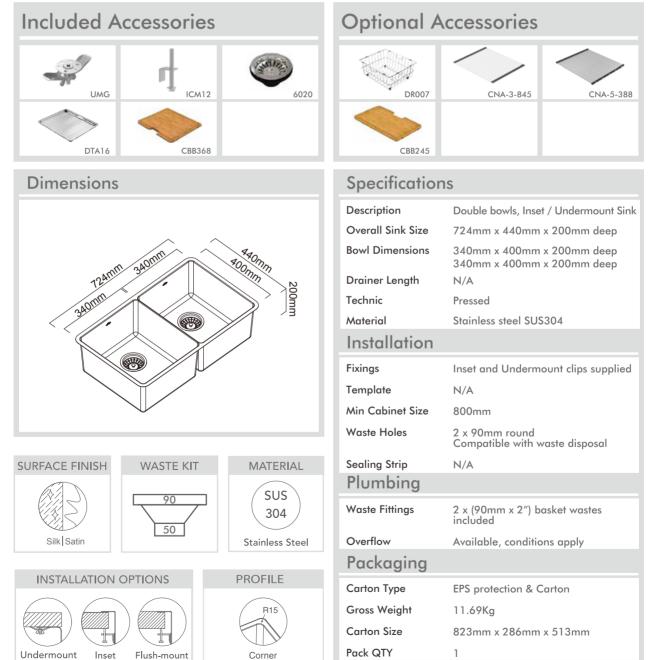

## Model Code: LUA200

Abey are Australia's leaders in sinkware, designing and manufacturing to the world's highest quality specifications as well as sourcing and bringing you Europe's very best, leading edge designs – practical, affordable, inspirational, stylish, timeless or cutting edge. When you buy an Abey stainless steel sink you receive the highest quality and a 25 year warranty. Abey and the manufacturer are continually seeking ways to improve the design specifications, aesthetic and production techniques of the products. As a result, alterations to the specifications and dimensions of the products and designs occur continually.