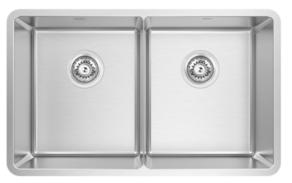

## Model Code: LUA200

Abey are Australia's leaders in sinkware, designing and manufacturing to the world's highest quality specifications as well as sourcing and bringing you Europe's very best, leading edge designs – practical, affordable, inspirational, stylish, timeless or cutting edge. When you buy an Abey stainless steel sink you receive the highest quality and a 25 year warranty. Abey and the manufacturer are continually seeking ways to improve the design specifications, aesthetic and production techniques of the products. As a result, alterations to the specifications and dimensions of the products and designs occur continually.