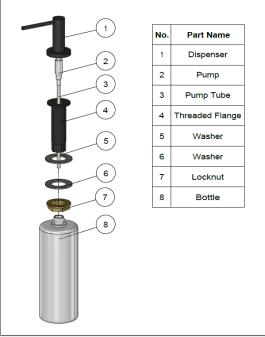

# melr.

### **FEATURES**

- Refer to the Meir website fo warranty terms & conditions, and available finishes.
- Solid stainless steel pump
- Box Weight 0.23 kg

### **CARE**

- Do not install tapware using any form of acetone silicones.
- Do not apply physical items (such as tools)directlytoproduct.
- Never use house-hold or commercial detergents, citrus based cleaners, or abrasive cleaners.
- Clean using a mild washing soap solution rinsed, and dry with a soft cloth.
- Check for any product defects before installation.
- Refer to the installation manual for correct installation.





## EXPLODED VIEW