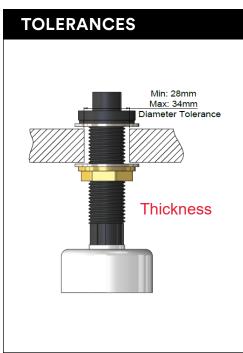

# melr.

### **FEATURES**

- Refer to the Meir website fo warranty terms & conditions, and available finishes.
- Solid stainless steel pump
- Box Weight 0.23 kg

### **CARE**

- Do not install tapware using any form of acetone silicones.
- Do not apply physical items (such as tools)directlytoproduct.
- Never use house-hold or commercial detergents, citrus based cleaners, or abrasive cleaners.
- Clean using a mild washing soap solution rinsed, and dry with a soft cloth.
- Check for any product defects before installation.
- Refer to the installation manual for correct installation.





## EXPLODED VIEW