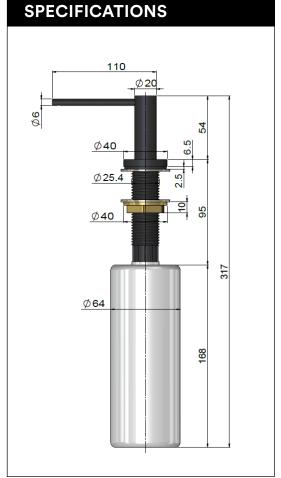

# melr.

### **FEATURES**

- Refer to the Meir website fo warranty terms & conditions, and available finishes.
- Solid stainless steel pump
- Box Weight 0.23 kg

### **CARE**

- Do not install tapware using any form of acetone silicones.
- Do not apply physical items (such as tools)directlytoproduct.
- Never use house-hold or commercial detergents, citrus based cleaners, or abrasive cleaners.
- Clean using a mild washing soap solution rinsed, and dry with a soft cloth.
- Check for any product defects before installation.
- Refer to the installation manual for correct installation.





## EXPLODED VIEW