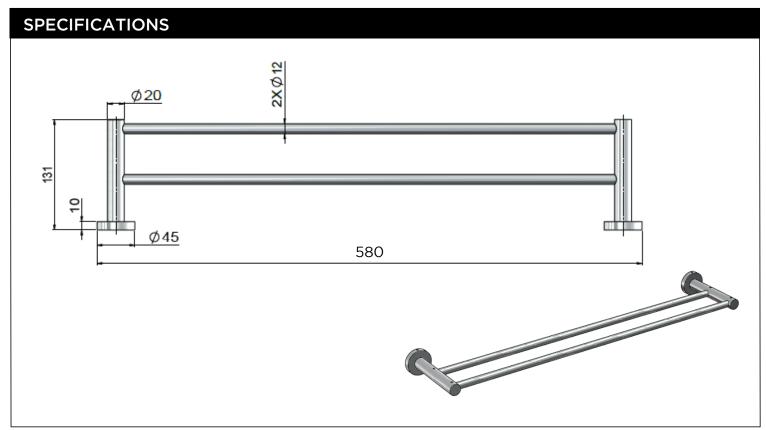

## MR01-R-C ROUND DOUBLE RAIL IN CHROME

## **FEATURES**

- Refer to the Meir website for warranty terms & conditions,
- Dimensions applicable to the chrome finish only.
- · Box Weight 0.9 kg