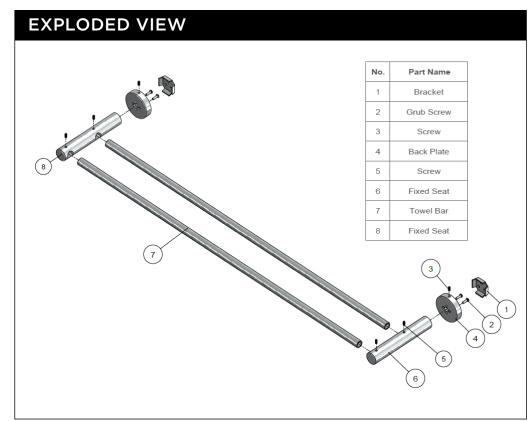

## MR01-R-C ROUND DOUBLE RAIL IN CHROME

## melr





## **CARE**

- Do not install tapware using any form of acetone silicones.
- Do not apply physical items (such as tools)directlytoproduct.
- Never use house-hold or commercial detergents, citrus based cleaners, or abrasive cleaners.
- Clean using a mild washing soap solution rinsed, and dry with a soft cloth.
- Check for any product defects before installation.
- Refer to the installation manual for correct installation.

## **FEATURES**

- Refer to the Meir website for warranty terms & conditions,
- Dimensions applicable to the chrome finish only.
- · Box Weight 0.9 kg