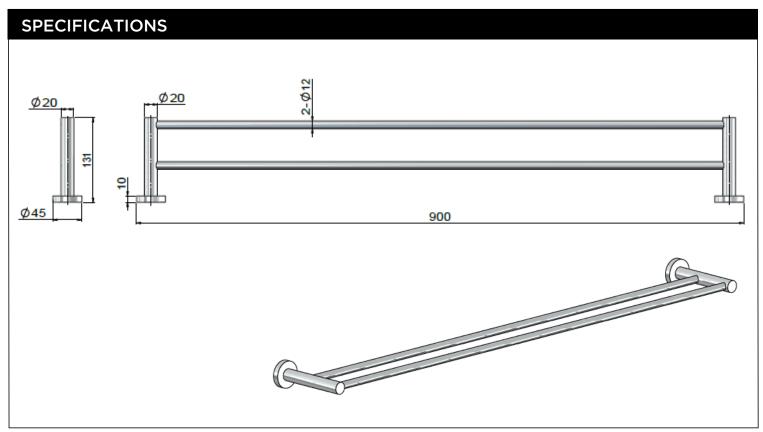

## MR01-R90-C ROUND DOUBLE TOWEL RAIL IN CHROME

## **FEATURES**

- Refer to the Meir website for warranty terms & conditions,
- Dimensions applicable to the chrome finish only.
- Box Weight 0.9 kg