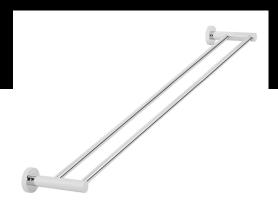

## MR01-R90-C ROUND DOUBLE TOWEL RAIL IN CHROME

## melr.





## **CARE**

- Do not install tapware using any form of acetone silicones.
- Do not apply physical items (such as tools)directlytoproduct.
- Never use house-hold or commercial detergents, citrus based cleaners, or abrasive cleaners.
- Clean using a mild washing soap solution rinsed, and dry with a soft cloth.
- Check for any product defects before installation.
- Refer to the installation manual for correct installation.

## **FEATURES**

- Refer to the Meir website for warranty terms & conditions,
- Dimensions applicable to the chrome finish only.
- Box Weight 0.9 kg