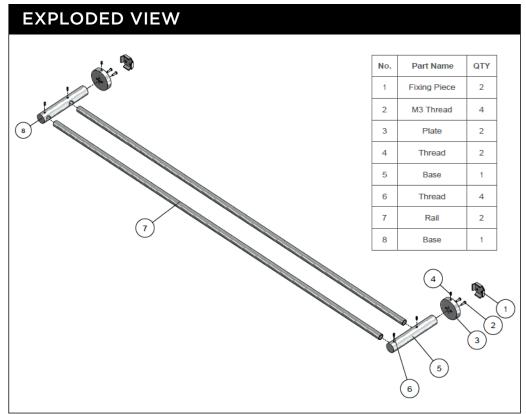

## MR01-R90-C ROUND DOUBLE TOWEL RAIL IN CHROME

## melr.





## **CARE**

- Do not install tapware using any form of acetone silicones.
- Do not apply physical items (such as tools)directlytoproduct.
- Never use house-hold or commercial detergents, citrus based cleaners, or abrasive cleaners.
- Clean using a mild washing soap solution rinsed, and dry with a soft cloth.
- Check for any product defects before installation.
- Refer to the installation manual for correct installation.

## **FEATURES**

- Refer to the Meir website for warranty terms & conditions,
- Dimensions applicable to the chrome finish only.
- Box Weight 0.9 kg