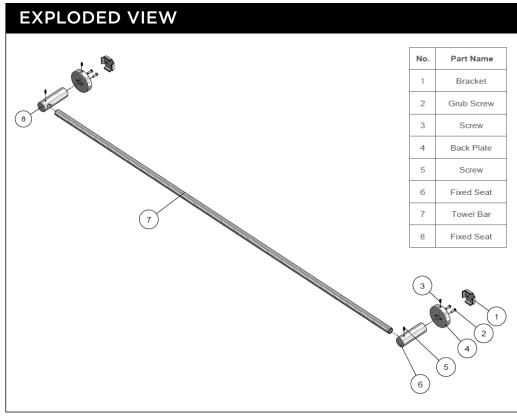

## **CARE**

- Do not install tapware using any form of acetone silicones.
- Do not apply physical items (such as tools)directlytoproduct.
- Never use house-hold or commercial detergents, citrus based cleaners, or abrasive cleaners.
- Clean using a mild washing soap solution rinsed, and dry with a soft cloth.
- Check for any product defects before installation.
- Refer to the installation manual for correct installation.