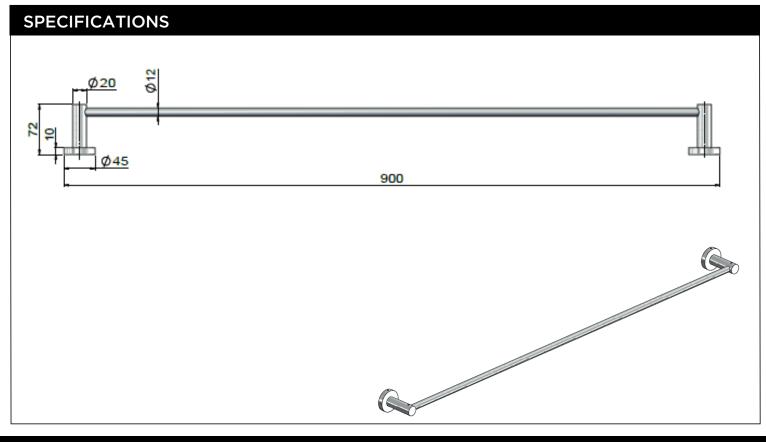

## **FEATURES**

- Refer to the Meir website for warranty terms & conditions,
- Dimensions applicable to the chrome finish only.
- Box Weight 0.85 kg