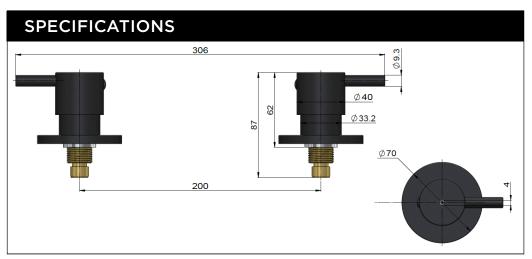

#### **FEATURES**

- Refer to the Meir website for warranty terms & conditions, and available finishes
- 1/4 turn 85mm ceramic spindle
- Flow rate 20L p/min at 3 bar pressure.
- · Solid brass construction
- Required Parts MSABR00/MP13
- Box Weight 0.6Kg