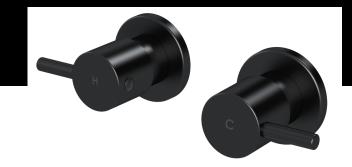

#### **FEATURES**

- Refer to the Meir website for warranty terms & conditions, and available finishes
- 1/4 turn 85mm ceramic spindle
- Flow rate 20L p/min at 3 bar pressure.
- · Solid brass construction
- Required Parts MSABR00/MP13
- Box Weight 0.6Kg