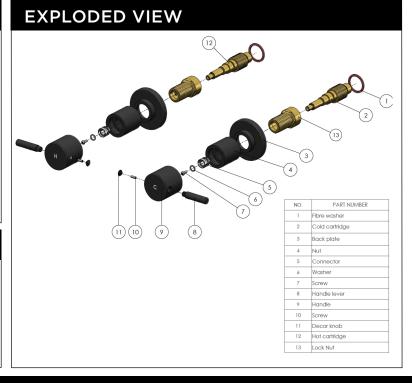

r warranty terms & conditions, and available finishes
- 1/4 turn 85mm ceramic spindle
- Flow rate 20L p/min at 3 bar pressure.
- · Solid brass construction
- Required Parts MSABR00/MP13
- Box Weight 0.6Kg

#### **CARE**

- Do not install tapware using any form of acetone silicones.
- Do not apply physical items (such as tools)directlytoproduct.
- Never use house-hold or commercial detergents, citrus based cleaners, or abrasive cleaners.
- Clean using a mild washing soap solution rinsed, and dry with a soft cloth.
- Check for any product defects before installation.
- Refer to the installation manual for correct installation.





# FLOW RATE GRAPH 32 28 24 20 16 10 12 8 4 0 0.15MPa 0.25MPa 0.35MPa 0.35MPa 0.5MPa Pressure

Mixed water

### **CREDENTIALS**

Watermark AS/NZS 3718 WMKA 20374