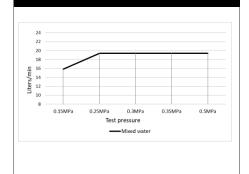

## **FEATURES**

- Refer to the Meir website for warranty terms & conditions, and available finishes.
- Flow rate at 3 bar is 19 I/min at 3 bar pressure.
- European components and cartridge
- 316 Stainless Steel construction

#### **FLOW RATE**