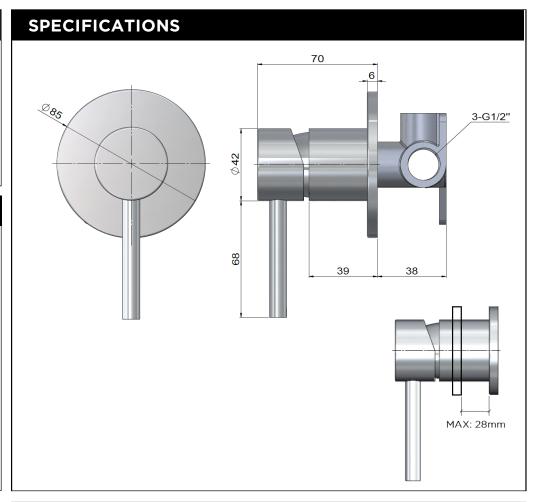

#### **EXPLODED VIEW**

| No. | Part Name        |                      |
|-----|------------------|----------------------|
| 1   | Plastic Cover    |                      |
| 2   | Ferrule          |                      |
| 3   | Screw            |                      |
| 4   | Body             |                      |
| 5   | Cartridge Sleeve |                      |
| 6   | Cartridge        |                      |
| 7   | Cartridge Nut    |                      |
| 8 9 | Decor Cover      |                      |
| 9   | O-ring           |                      |
| 10  | Back Plate       |                      |
| 11  | Handle           |                      |
| 12  | Ferrule          |                      |
| 13  | Grub Screw       |                      |
| 14  | Handle Pin       |                      |
|     | 13 12 11         | 10 9 8 7 6 5 4 3 2 1 |