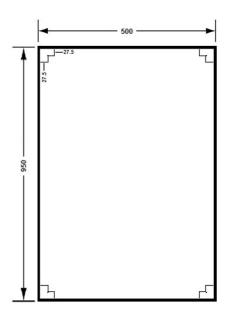

## **ML777**

Anti-Ligature Stainless Steel Polished Mirror - 500mmW x 950mmH

## **Specification**

| Material      | #304 Polished Stainless Steel<br>Solid Nylon back                                                                                                                                                                                                                |
|---------------|------------------------------------------------------------------------------------------------------------------------------------------------------------------------------------------------------------------------------------------------------------------|
| Description   | <ul> <li>Bright finish, although reflection/ image may present as somewhat distorted due to the nature of the material</li> <li>Polished Stainless Steel while scratch resistant can be scratched</li> <li>Recommended for use is Security Facilities</li> </ul> |
| Size          | 500mmW x 950mmH x 7.5mmD                                                                                                                                                                                                                                         |
| Note          | * This unit is accessible compliant when installed in accordance with AS1428.1. guidelines. This mirror is suitable for security, anti ligature, and general-purpose applications.                                                                               |
| Related Video | Stainless Steel Cleaning & Maintenance                                                                                                                                                                                                                           |