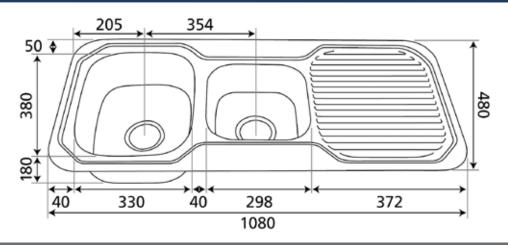

## NuGleam™ by Everhard 1080 Kitchen Sink

| IMAGE | CODE                                                                             | PRODUCT DESCRIPTION                                                                                                                                                 |
|-------|----------------------------------------------------------------------------------|---------------------------------------------------------------------------------------------------------------------------------------------------------------------|
|       | 72104<br>73104<br>73105                                                          | NuGleam <sup>™</sup> 1080 Unpunched Kitchen Sink<br>NuGleam <sup>™</sup> 1080 Right Hand Bowl Kicthen Sink<br>NuGleam <sup>™</sup> 1080 Left Hand Bowl Kitchen Sink |
|       | Sink: Thickness: Bowls: Litres: Drainer: Tap Hole: Waste: Warranty: Accessories: | 304 stainless steel 0.8mm 1 & ¾ bowls Large = 21L & Small = 9L Yes 35mm 90mm basket waste 25 Years  Suitable for garbage disposal connection                        |
|       |                                                                                  |                                                                                                                                                                     |