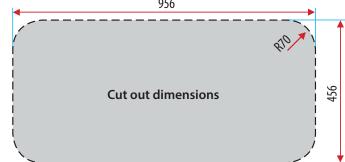

# NuGleam<sup>™</sup> 980 Kitchen Sink

**PRODUCT DESCRIPTION** Material: Grade 304 Stainless Steel

Thickness: 0.8mm

Finish: Polished

**Dimensions:** 980mm long x 480mm wide, 180mm deep

Capacity: 22L (Large) & 10L (Small)