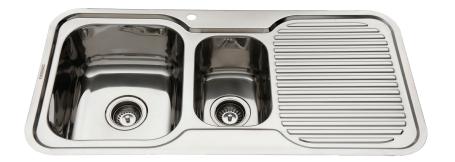

# NuGleam<sup>™</sup> 980 Kitchen Sink

**PRODUCT DESCRIPTION** Material: Grade 304 Stainless Steel

Thickness: 0.8mm

Finish: Polished

**Dimensions:** 980mm long x 480mm wide, 180mm deep

Capacity: 22L (Large) & 10L (Small)

Drainer: Yes

## Waste:

90mm Basket Waste Suitable for garbage disposal connection