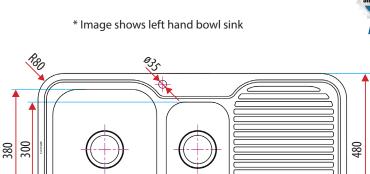

# NuGleam<sup>™</sup> 980 Kitchen Sink

**PRODUCT DESCRIPTION** Material: Grade 304 Stainless Steel

Thickness: 0.8mm

Finish: Polished

**Dimensions:** 980mm long x 480mm wide, 180mm deep

Capacity: 22L (Large) & 10L (Small)