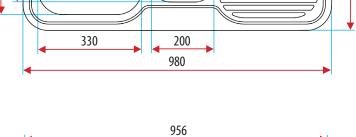

# NuGleam<sup>™</sup> 980 Kitchen Sink

**PRODUCT DESCRIPTION** Material: Grade 304 Stainless Steel

Thickness: 0.8mm

Finish: Polished

**Dimensions:** 980mm long x 480mm wide, 180mm deep

Capacity: 22L (Large) & 10L (Small)