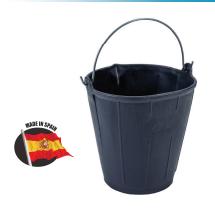

# PRO RUBBER BUCKET WITH POURING LIP - 15L

#### **FEATURES**

- The bucket is made of High grade moulded rubber, which makes it flexible and resistant
- It has reinforcing lateral nerves and reinforced base, pouring beak, interior capacity indication (I)
- Inferior brim for easy pouring, galvanized ø4mm metallic handle
- This bucket has a slight conical shape for easy stacking