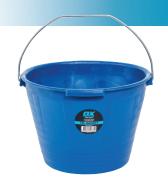

# **PRO MASONRY BUCKET**

#### **FEATURES**

- Flexible HDPE material
- Non-marking smooth base
- Safety metal handle

| Product code | Barcode       | Size | Inner Qty | Outer Qty |  |
|--------------|---------------|------|-----------|-----------|--|
| OX-P110215   | 9341231007354 | 15L  | 10        | 20        |  |