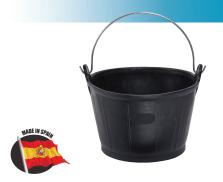

# PRO PLASTIC BUCKET - 10L

#### **FEATURES**

- The bucket is made of Low Density Polyethilene (LDPE), which gives it hardness and lightness
- It has reinforcing lateral nerves and reinforced base, inferior brim for easy pouring, galvanized ø4mm metallic handle
- This bucket has a slight conical shape for easy stacking