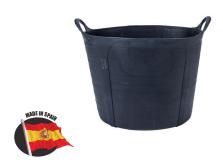

### **FEATURES**

- The bucket is made of Low Density Polyethilene (LDPE), which gives it hardness and lightness.
- It has Two extremely strong handles for easy handling
- This bucket has a slight conical shape for easy stacking

| Product code | Barcode       | Size | Inner Qty | Outer Qty |
|--------------|---------------|------|-----------|-----------|
| OX-P110640   | 9341231034435 | 40L  | 10        | 20        |