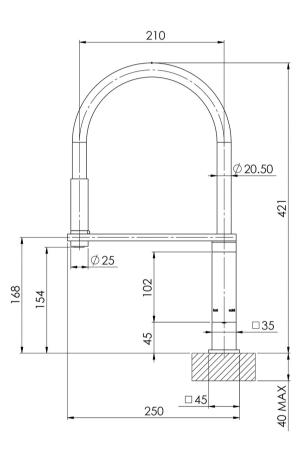

Please visit https://www.phoenixtapware.com.au/warranty to view the full warranty

While we aim to ensure the specifications shown are correct at time of printing, Phoenix Tapware reserves the right to make modifications without prior notice. Always use the physical product measurements for mark-ups and roughing-in as the line drawing shown may differ from the actual product over time. All measurements are shown in millimetres. Colours may vary from image shown.