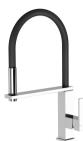

# **DESIGNER SINK MIXERS**

VEZZ FLEXIBLE HOSE SINK MIXER SQUARE

#### **AVAILABLE IN**

10373100C Chrome

Brushed Nickel Matte Black

10373100MB