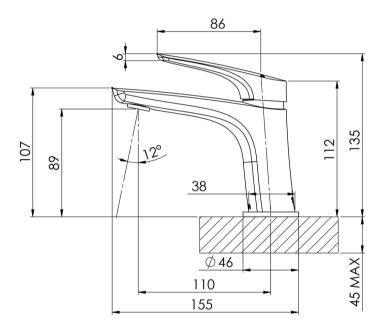

# SPECIFICATIONS

### AVAILABLE IN

Please visit https://www.phoenixtapware.com.au/warranty to view the full warranty

While we aim to ensure the specifications shown are correct at time of printing, Phoenix Tapware reserves the right to make modifications without prior notice. Always use the physical product measurements for mark-ups and roughing-in as the line drawing shown may differ from the actual product over time. All measurements are shown in millimetres. Colours may vary from image shown.