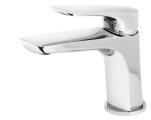

# SPECIFICATIONS







### AVAILABLE IN



#### INFORMATION

Temperature Rating 1 - 75°C

Pressure Rating 150 - 500kPa



#### MAINTENANCE AND CARE:

- All surfaces should be cleaned with mild liquid detergent or soap and water.
- Do not use cream cleaners or citrus based cleaning products, as they are abrasive.
- Use of unsuitable cleaning agents may damage the surface.
- Any damage caused in this way will not be covered by warranty.

Please visit https://www.phoenixtapware.com.au/warranty to view the full warranty

While we aim to ensure the specifications shown are correct at time of printing, Phoenix Tapware reserves the right to make modifications without prior notice. Always use the physical product measurements for mark-ups and roughing-in as the line drawing shown may differ from the actual product