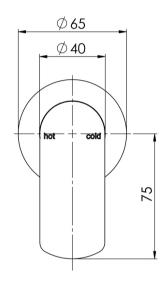

## **AVAILABLE IN**



## INFORMATION

Temperature Rating 1 - 75°C

Pressure Rating 150 - 500kPa





## MAINTENANCE AND CARE:

- All surfaces should be cleaned with mild liquid detergent or soap and water.
- Do not use cream cleaners or citrus based cleaning products, as they are abrasive.
- Use of unsuitable cleaning agents may damage the surface.
- Any damage caused in this way will not be covered by warranty.

Please visit https://www.phoenixtapware.com.au/warranty to view the full warranty



While we aim to ensure the specifications shown are correct at time of printing, Phoenix Tapware reserves the right to make modifications without prior notice. Always use the physical product measurements for mark-ups and roughing-in as the line drawing shown may differ from the actual produc