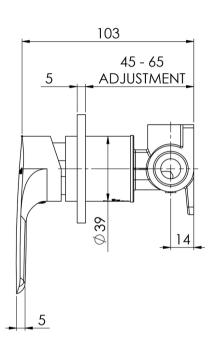

## **AVAILABLE IN**



## INFORMATION

Temperature Rating 1 - 75°C

Pressure Rating 150 - 500kPa





## MAINTENANCE AND CARE:

- All surfaces should be cleaned with mild liquid detergent or soap and water.
- Do not use cream cleaners or citrus based cleaning products, as they are abrasive.
- Use of unsuitable cleaning agents may damage the surface.
- Any damage caused in this way will not be covered by warranty.

Please visit https://www.phoenixtapware.com.au/warranty to view the full warranty



While we aim to ensure the specifications shown are correct at time of printing, Phoenix Tapware reserves the right to make modifications without prior notice. Always use the physical product measurements for mark-ups and roughing-in as the line drawing shown may differ from the actual product