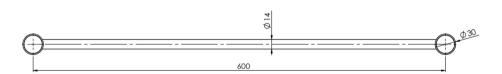

# VIVID SLIMLINE SINGLE TOWEL RAIL 600MM

Please visit https://www.phoenixtapware.com.au/warranty to view the full warranty

While we aim to ensure the specifications shown are correct at time of printing, Phoenix Tapware reserves the right to make modifications without prior notice. Always use the physical product measurements for mark-ups and roughing-in as the line drawing shown may differ from the actual product over time. All measurements are shown in millimetres. Colours may vary from image shown.