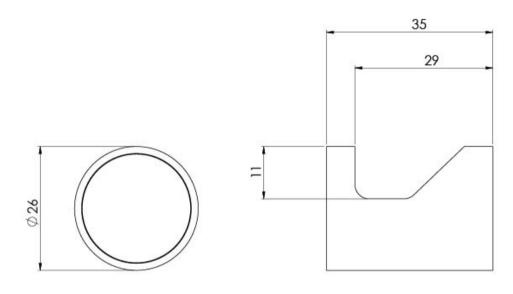

Please visit https://www.phoenixtapware.com.au/warranty to view the full warranty

While we aim to ensure the specifications shown are correct at time of printing, Phoenix Tapware reserves the right to make modifications without prior notice. Always use the physical product measurements for mark-ups and roughing-in as the line drawing shown may differ from the actual product over time. All measurements are shown in millimetres. Colours may vary from image shown.