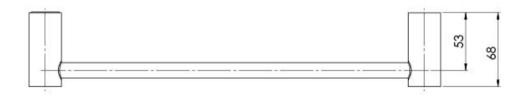

# **VIVID SLIMLINE**

# VIVID SLIMLINE HAND TOWEL RAIL 350MM









#### **AVAILABLE IN**









111-8500-00 Chrome

111-8500-40 Brushed Nickel Matte Black

111-8500-10

111-8500-12 Brushed Gold

## **INFORMATION**



### MAINTENANCE AND CARE:

- All surfaces should be cleaned with mild liquid detergent or soap and water.
- Do not use cream cleaners or citrus based cleaning products, as they are abrasive.
- Use of unsuitable cleaning agents may damage the surface.
- Any damage caused in this way will not be covered by warranty.

Please visit https://www.phoenixtapware.com.au/warranty to view the full warranty



While we aim to ensure the specifications shown are correct at time of printing, Phoenix Tapware reserves the right to make modifications without prior notice. Always use the physical product measurements for mark-ups and roughing-in as the l