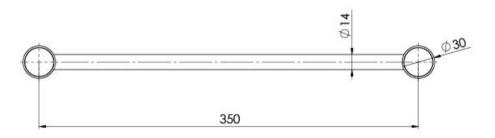

# **VIVID SLIMLINE**

# VIVID SLIMLINE HAND TOWEL RAIL 350MM









#### **AVAILABLE IN**









111-8500-00 Chrome

111-8500-40 Brushed Nickel Matte Black

111-8500-10

111-8500-12 Brushed Gold

## **INFORMATION**



### MAINTENANCE AND CARE:

- All surfaces should be cleaned with mild liquid detergent or soap and water.
- Do not use cream cleaners or citrus based cleaning products, as they are abrasive.
- Use of unsuitable cleaning agents may damage the surface.
- Any damage caused in this way will not be covered by warranty.

Please visit https://www.phoenixtapware.com.au/warranty to view the full warranty



While we aim to ensure the specifications shown are correct at time of printing, Phoenix Tapware reserves the right to make modifications without prior notice. Always use the physical product measurements for mark-ups and roughing-in as the lin