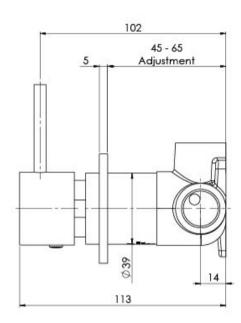

## **INFORMATION**

Temperature Rating 1 - 75°C

Pressure Rating 150 - 500kPa

Please visit https://www.phoenixtapware.com.au/warranty to view the full warranty

While we aim to ensure the specifications shown are correct at time of printing, Phoenix Tapware reserves the right to make modifications without prior notice. Always use the physical product measurements for mark-ups and roughing-in as the line drawing shown may differ from the actual product over time. All measurements are shown in millimetres. Colours may vary from image shown.