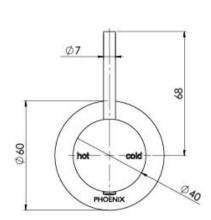

## **INFORMATION**

Temperature Rating 1 - 75°C

Pressure Rating 150 - 500kPa

Please visit https://www.phoenixtapware.com.au/warranty to view the full warranty

While we aim to ensure the specifications shown are correct at time of printing, Phoenix Tapware reserves the right to make modifications without prior notice. Always use the physical product measurements for mark-ups and roughing-in as the line drawing shown may differ from the actual product over time. All measurements are shown in millimetres. Colours may vary from image shown.