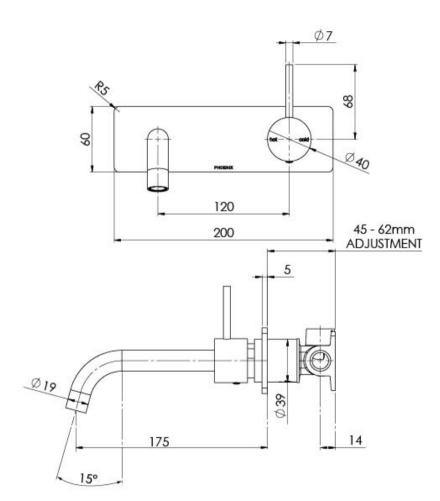

## **VIVID SLIMLINE UP**

VIVID SLIMLINE UP BASIN / BATH WALL MIXER SET







## **AVAILABLE IN**



## INFORMATION

Temperature Rating 1 - 75°C

Pressure Rating 150 - 500kPa



- All surfaces should be cleaned with mild liquid detergent or soap and water.
- Do not use cream cleaners or citrus based cleaning products, as they are abrasive.
- Use of unsuitable cleaning agents may damage the surface.
- Any damage caused in this way will not be covered by warranty.

Please visit https://www.phoenixtapware.com.au/warranty to view the full warranty

While we aim to ensure the specifications shown are correct at time of printing, Phoenix Tapware reserves the right to make modifications without prior notice. Always use the physical product measurements for mark-ups and roughing-in as the line drawing shown may differ from the actual product over time. All measurements