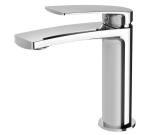

# SPECIFICATIONS







### **AVAILABLE IN**



Matte Black

#### INFORMATION

**Temperature Rating** 1 - 75°C

Pressure Rating 150 - 500kPa



#### MAINTENANCE AND CARE:

- All surfaces should be cleaned with mild liquid detergent or soap and water.

- Do not use cream cleaners or citrus based cleaning products, as they are abrasive.
- Use of unsuitable cleaning agents may damage the surface.
- Any damage caused in this way will not be covered by warranty.

Please visit https://www.phoenixtapware.com.au/warranty to view the full warranty

While we aim to ensure the specifications shown are correct at time of printing, Phoenix Tapware reserves the right to make modifications without prior notice. Always use the physical product measurements for mark-ups and roughing-in as the line drawing shown may differ f