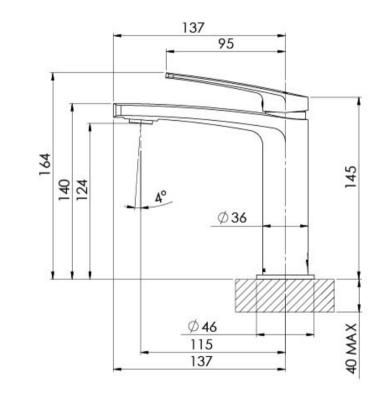

Please visit https://www.phoenixtapware.com.au/warranty to view the full warranty

While we aim to ensure the specifications shown are correct at time of printing, Phoenix Tapware reserves the right to make modifications without prior notice. Always use the physical product measurements for mark-ups and roughing-in as the line drawing shown may differ from the actual product over time. All measurements are shown in millimetres. Colours may vary from image shown.