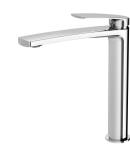

# **MEKKO**

## MEKKO VESSEL MIXER

#### **AVAILABLE IN**

115-7900-00 Chrome

115-7900-40 Brushed Nickel Brushed Carbon Matte Black

115-7900-31

115-7900-10