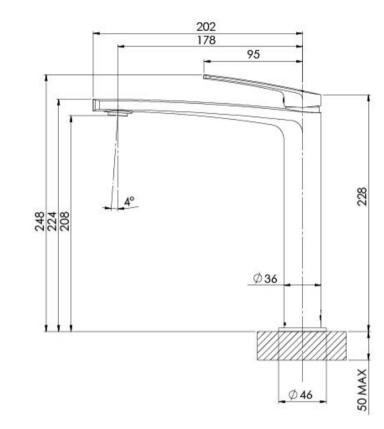

Please visit https://www.phoenixtapware.com.au/warranty to view the full warranty

While we aim to ensure the specifications shown are correct at time of printing, Phoenix Tapware reserves the right to make modifications without prior notice. Always use the physical product measurements for mark-ups and roughing-in as the line drawing shown may differ from the actual product over time. All measurements are shown in millimetres. Colours may vary from image shown.